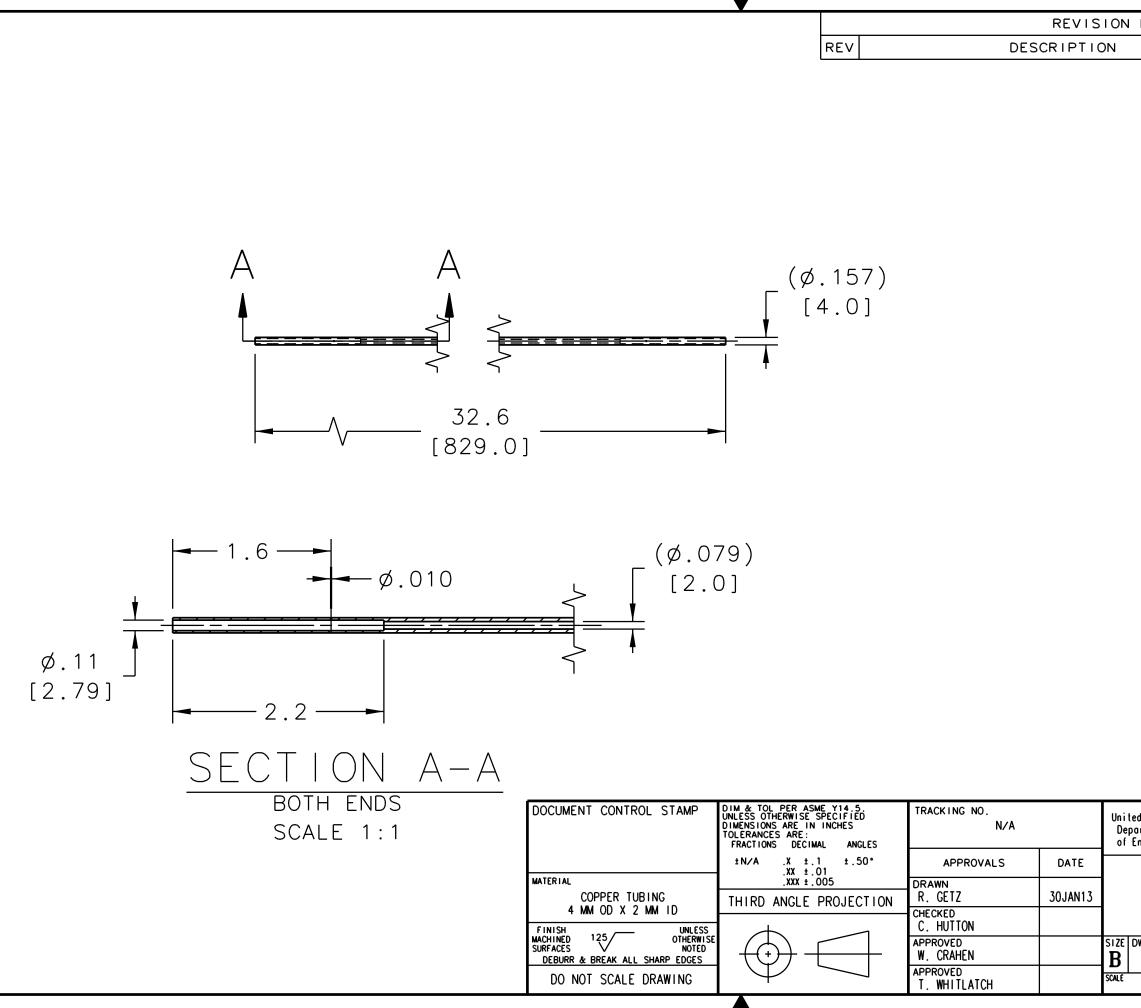

| N           | HIST              | ORY               |                                         |             |        |
|-------------|-------------------|-------------------|-----------------------------------------|-------------|--------|
|             |                   |                   | DATE                                    | APPRO\      | /ED    |
|             |                   |                   |                                         |             |        |
|             |                   |                   |                                         |             |        |
|             |                   |                   |                                         |             |        |
|             |                   |                   |                                         |             |        |
|             |                   |                   |                                         |             |        |
|             |                   |                   |                                         |             |        |
|             |                   |                   |                                         |             |        |
|             |                   |                   |                                         |             |        |
|             |                   |                   |                                         |             |        |
|             |                   |                   |                                         |             |        |
|             |                   |                   |                                         |             |        |
|             |                   |                   |                                         |             |        |
|             |                   |                   |                                         |             |        |
|             |                   |                   |                                         |             |        |
|             |                   |                   |                                         |             |        |
|             |                   |                   |                                         |             |        |
|             |                   |                   |                                         |             |        |
|             |                   |                   |                                         |             |        |
|             |                   |                   |                                         |             |        |
|             |                   |                   |                                         |             |        |
|             |                   |                   |                                         |             |        |
|             |                   |                   |                                         |             |        |
|             |                   |                   |                                         |             |        |
|             |                   |                   |                                         |             |        |
|             |                   |                   |                                         |             |        |
|             |                   |                   |                                         |             |        |
|             |                   |                   |                                         |             |        |
|             |                   |                   |                                         |             |        |
|             |                   |                   |                                         |             |        |
|             | ed States         |                   |                                         | Newpor      | t News |
| )ep<br>of E | artment<br>Inergy | Officines John    | son Lab<br>reon National Accelerator Fe | oliity Virg | inia   |
|             |                   |                   | D - GLUEX                               |             |        |
|             |                   |                   | ST SETUP                                |             |        |
|             |                   | FORWARD<br>TUBE-4 | DRIFT CHAM<br>mm OD TAPPE               |             |        |
| EC          | WG. NO.           |                   |                                         |             | REV.   |
| E           |                   |                   | 13-03-20<br>00000-13-03-1010            |             |        |
|             | 1:2               | 1                 | 00000-13-03-1010                        |             | 1      |