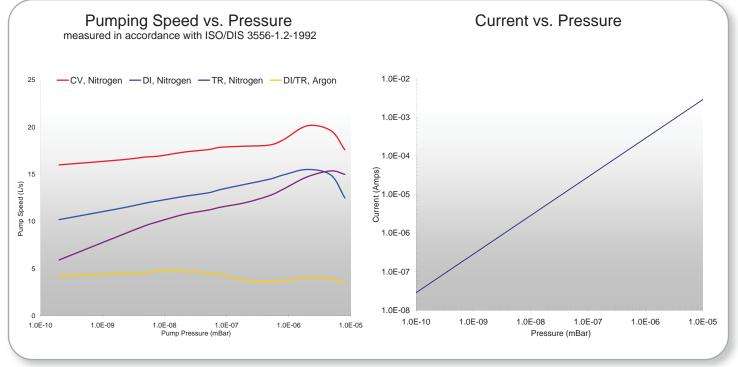

Creating the purest

vacuum

environments

on Earth

## TiTan™ 25S Ion Pump









|         | Standard Options* |                                              |       |                                           |              |                       |         |                             |         |               |
|---------|-------------------|----------------------------------------------|-------|-------------------------------------------|--------------|-----------------------|---------|-----------------------------|---------|---------------|
|         | Element Styles    |                                              | Ports |                                           | Feedthroughs |                       | Heaters |                             | TSP/NEG |               |
| Options | CV                | Conventional<br>100% Titanium                | 4V    | S