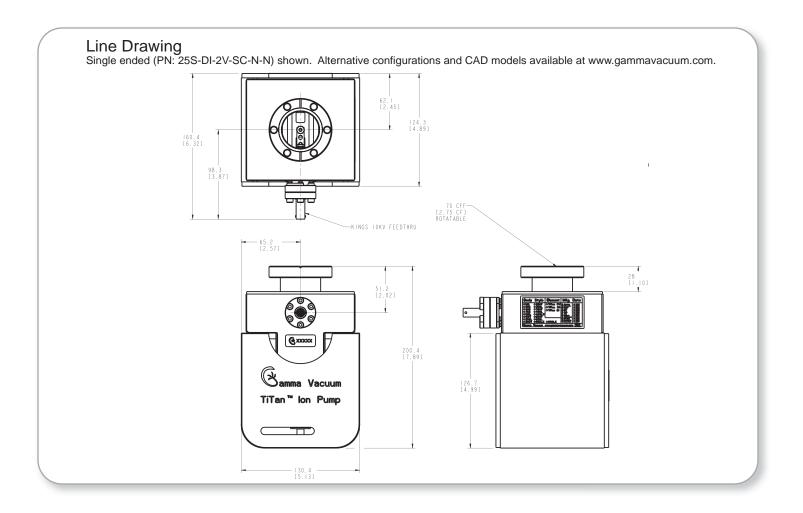

Creating the purest

vacuum

environments

on Earth

## TiTan™ 25S Ion Pump









|         | Standard Options* |                                              |       |                                           |              |                       |         |                             |         |               |
|---------|-------------------|----------------------------------------------|-------|-------------------------------------------|--------------|-----------------------|---------|-----------------------------|---------|---------------|
|         | Element Styles    |                                              | Ports |                                           | Feedthroughs |                       | Heaters |                             | TSP/NEG |               |
| Options | CV                | Conventional<br>100% Titanium                | 4V    | Sin