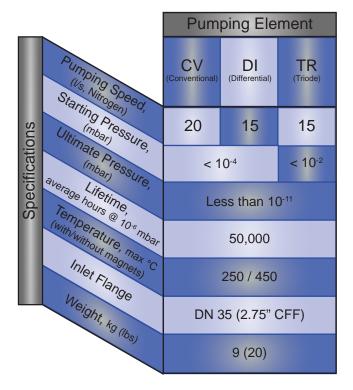

## TiTan™ 25S Ion Pump

|         | Standard Options* |                                              |       |                                           |              |                       |         |                             |         |               |
|---------|-------------------|----------------------------------------------|-------|-------------------------------------------|--------------|-----------------------|---------|-----------------------------|---------|---------------|
|         | Element Styles    |                                              | Ports |                                           | Feedthroughs |                       | Heaters |                             | TSP/NEG |               |
| Options | CV                | Conventional<br>100% Titanium                | 4V    | Single<br>DN 63 (4.5" CFR)                | SC           | SAFECONN™<br>10kV SHV | N       | No Heaters                  | N       | Not Available |
|         | DI                | Differential<br>50% Titanium<br>50% Tantalum | 2V    | Single<br>Vertical<br>DN 35 (2.75" CFR)   | OP           | Perkin Elmer          | 110     | 110-volt<br>90-130 nominal  |         |               |
|         | TR                | Triode<br>Slotted Titanium                   | 2H    | Single<br>Horizontal<br>DN 35 (2.75" CFR) | OV           | Old Varian            | 220     | 220-volt<br>200-240 nominal |         |               |
|         | CVX               | Conventional<br>SEM Shielding                | 2D    | Double<br>Hrz and Vert                    | VR           | Starcell®             |         |                             |         |               |
|         | DIX               | Differential<br>SEM Shielding                |       | DN 35 (2.75" CFR)                         | FI           | Fischer               |         |                             |         |               |
| ш       |                   |                                              |       |                                           |              |                       |         |                             |         |               |