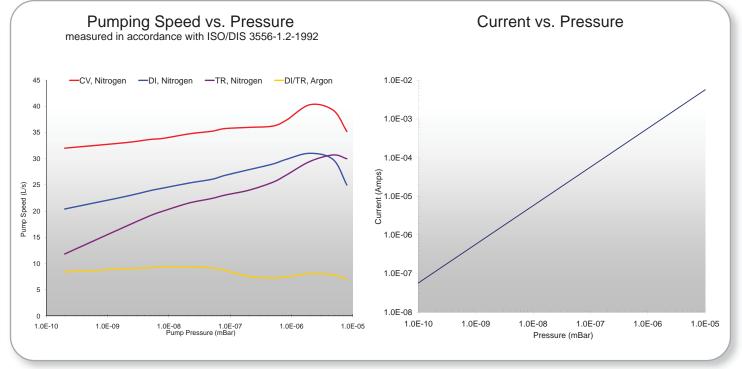

## TiTan™ 45S Ion Pump

|         | Standard Options* |                                              |       |                                                 |              |                                    |         |                             |         |               |
|---------|-------------------|----------------------------------------------|-------|-------------------------------------------------|--------------|------------------------------------|---------|-----------------------------|---------|---------------|
|         | Element Styles    |                                              | Ports |                                                 | Feedthroughs |                                    | Heaters |                             | TSP/NEG |               |
| Options | CV                | Conventional<br>100% Titanium                | 4V    | Single<br>DN 63 (4.5" CFR)                      | SC           | SAFECONN <sup>TM</sup><br>10kV SHV | N       | No Heaters                  | N       | Not Available |
|         | DI                | Differential<br>50% Titanium<br>50% Tantalum | 4D    | Double<br>DN 43 (4.5" CFR)<br>DN 35 (2.75" CFR) | OP           | Perkin Elmer                       | 110     | 110-volt<br>90-130 nominal  |         |               |
|         | TR                | Triode<br>Slotted Titanium                   | 2V    | Single<br>Vertical<br>DN 35 (2.75" CFR)         | OV           | Old Varian                         | 220     | 220-volt<br>200-240 nominal |         |               |
|         | CVX               | Conventional<br>SEM Shielding                | 2H    | Single<br>Horizontal<br>DN 35 (2.75" CFR)       | VR           | Starcell®                          |         |                             |         |               |
| I       | DIX               | Differential<br>SEM Shielding                |       |                                                 | FI           | Fischer                            |         |                             |         |               |