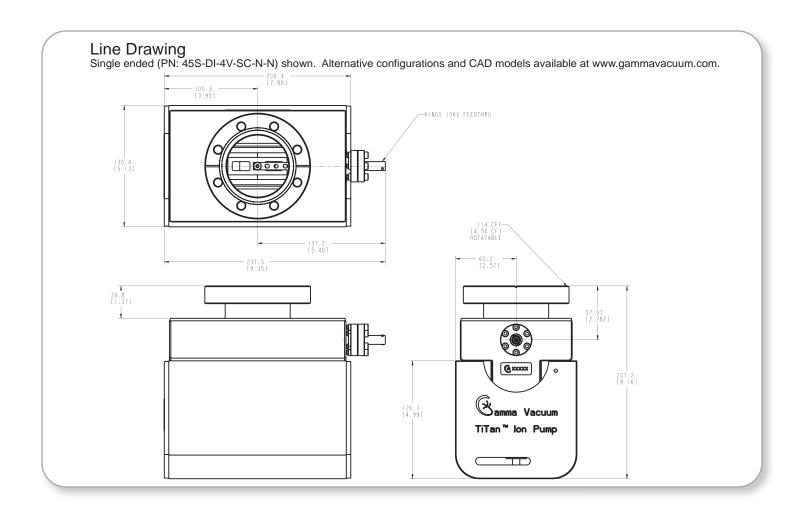

## TiTan™ 45S Ion Pump

|         | Standard Options* |                                              |       |                                                 |              |                                    |         |                             |         |               |
|---------|-------------------|----------------------------------------------|-------|-------------------------------------------------|--------------|------------------------------------|---------|-----------------------------|---------|---------------|
|         | Element Styles    |                                              | Ports |                                                 | Feedthroughs |                                    | Heaters |                             | TSP/NEG |               |
| Options | CV                | Conventional<br>100% Titanium                | 4V    | Single<br>DN 63 (4.5" CFR)                      | SC           | SAFECONN <sup>TM</sup><br>10kV SHV | N       | No Heaters                  | N       | Not Available |
|         | DI                | Differential<br>50% Titanium<br>50% Tantalum | 4D    | Double<br>DN 43 (4.5" CFR)<br>DN 35 (2.75" CFR) | OP           | Perkin Elmer                       | 110     | 110-volt<br>90-130 nominal  |         |               |
|         | TR                | Triode<br>Slotted Titanium                   | 2V    | Single<br>Vertical<br>DN 35 (2.75" CFR)         | OV           | Old Varian                         | 220     | 220-volt<br>200-240 nominal |         |               |
|         | CVX               | Conventional<br>SEM Shielding                | 2H    | Single<br>Horizontal<br>DN 35 (2.75" CFR)       | VR           | Starcell®                          |         |                             |         |               |
| I       | DIX               | Differential<br>SEM Shielding                |       |                                                 | FI           | Fischer                            |         |                             |         |               |