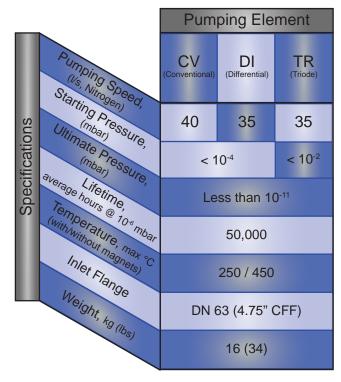

## TiTan™ 45S Ion Pump

|         | Standard Options* |                                              |       |                                                 |              |                                    |         |                             |         |               |
|---------|-------------------|----------------------------------------------|-------|-------------------------------------------------|--------------|------------------------------------|---------|-----------------------------|---------|---------------|
|         | Element Styles    |                                              | Ports |                                                 | Feedthroughs |                                    | Heaters |                             | TSP/NEG |               |
| Options | CV                | Conventional<br>100% Titanium                | 4V    | Single<br>DN 63 (4.5" CFR)                      | SC           | SAFECONN <sup>TM</sup><br>10kV SHV | N       | No Heaters                  | N       | Not Available |
|         | DI                | Differential<br>50% Titanium<br>50% Tantalum | 4D    | Double<br>DN 43 (4.5" CFR)<br>DN 35 (2.75" CFR) | OP           | Perkin Elmer                       | 110     | 110-volt<br>90-130 nominal  |         |               |
|         | TR                | Triode<br>Slotted Titanium                   | 2V    | Single<br>Vertical<br>DN 35 (2.75" CFR)         | OV           | Old Varian                         | 220     | 220-volt<br>200-240 nominal |         |               |
|         | CVX               | Conventional<br>SEM Shielding                | 2H    | Single<br>Horizontal<br>DN 35 (2.75" CFR)       | VR           | Starcell®                          |         |                             |         |               |
| I       | DIX               | Differential<br>SEM Shielding                |       |                                                 | FI           | Fischer                            |         |                             |         |               |