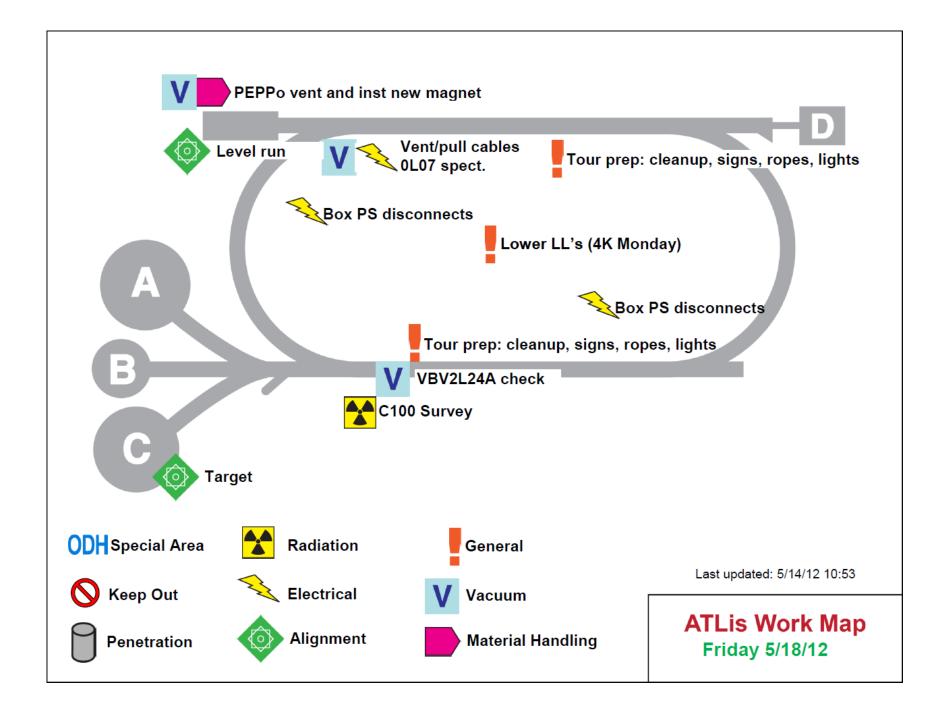

## Friday 5/18/12

- Safe out systems
- Open House prep
- PEPPo vacuum & installation
- SLinac valve checks