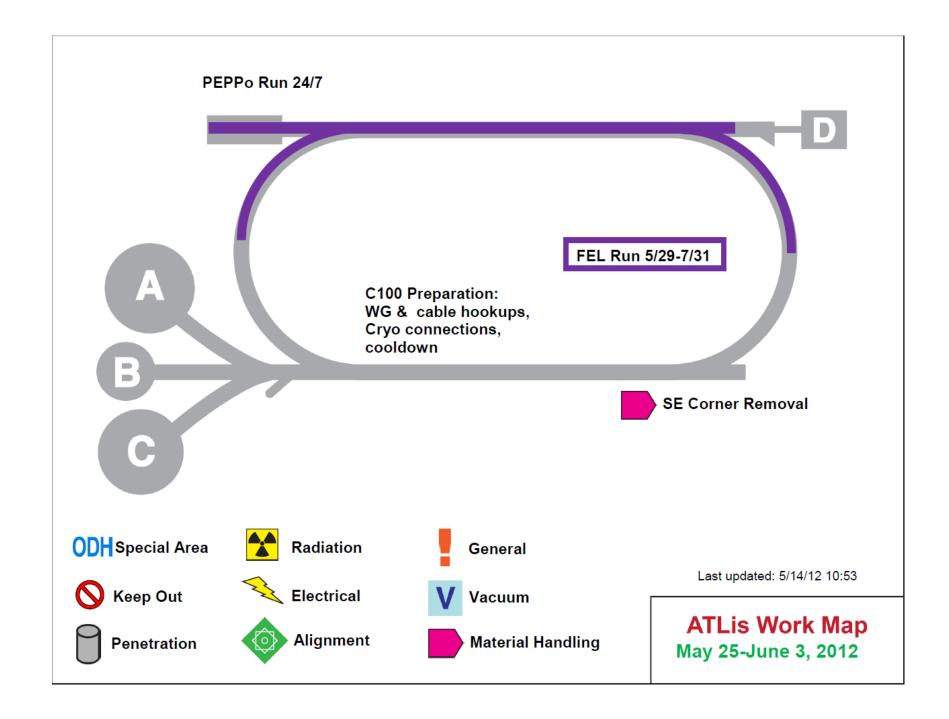

Monday - Friday 5/28/12 - 6/1/12

- PEPPo run 24/7
  - Inj / NLinac beam permit
- Network & target survey & alignment
- SE Recombiner removal
- Cryomodule hookup