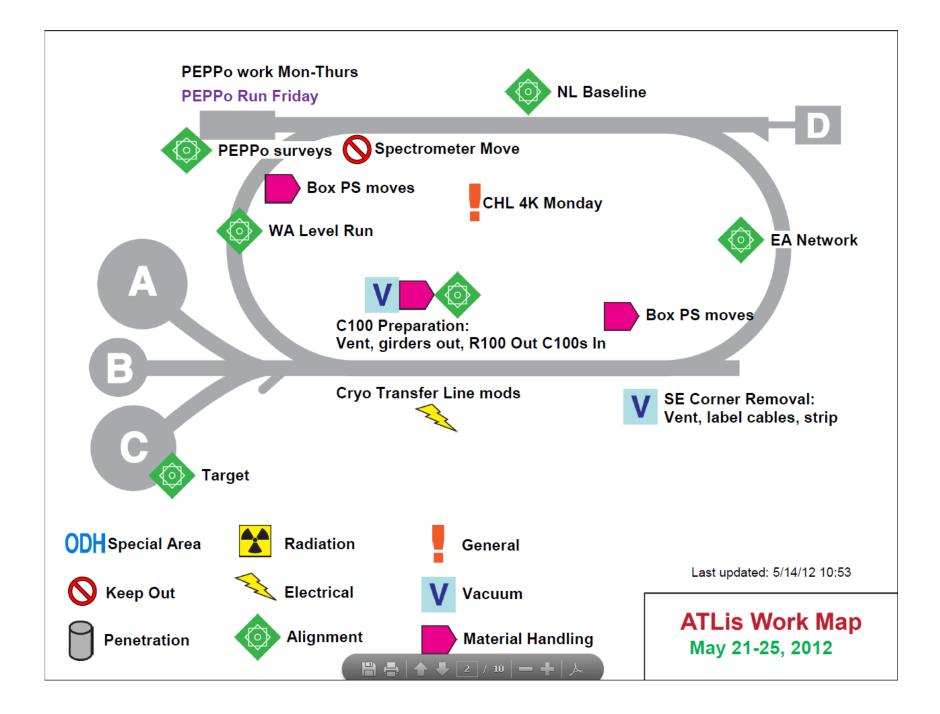

### Monday - Friday 5/21/12 - 5/25/12

- PEPPo installation, shielding, alignment
  - HCO Thursday ~1500
  - Begin experimental beam delivery Friday ~0800
- Network & target survey & alignment
- SE Recombiner removal
- Cryomodule moves
- CHL to 4K
  - SLinac Transfer Line work