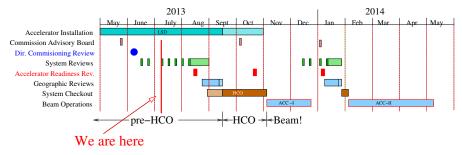

## Path to Beam & Accelerator Readiness Reviews

- R1: Consider rescheduling the ARR to a time when a majority of the hardware and software has been hot checked and the operators have been trained.
- R2: Consider increasing the ARR Team membership with the appropriate experts.