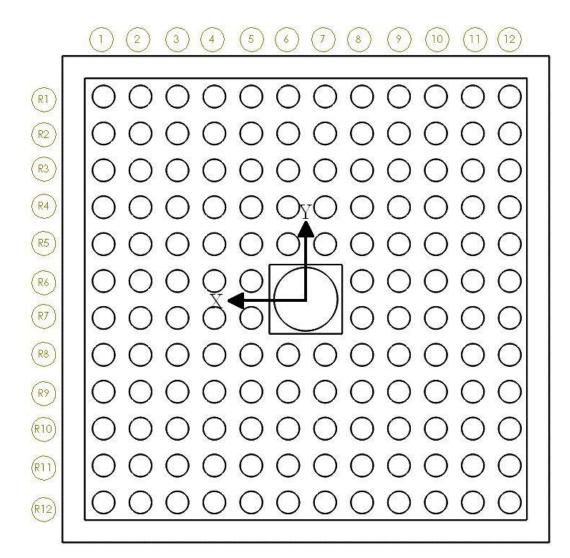

## **DETAILS:**

M:\align\DATA\Fiduc\HallD\CompCal\181008A

Please see attached spreadsheet "CompCal\_Summary.xls" for results of the CompCal Detector inspection and fiducialization.

The upstream face of the Pb glass tubes defines the Z plane. An average line constructed through rows 6 and 7 controls roll. The center of the Al tube defines the origin. Values are in millimeters and degrees.