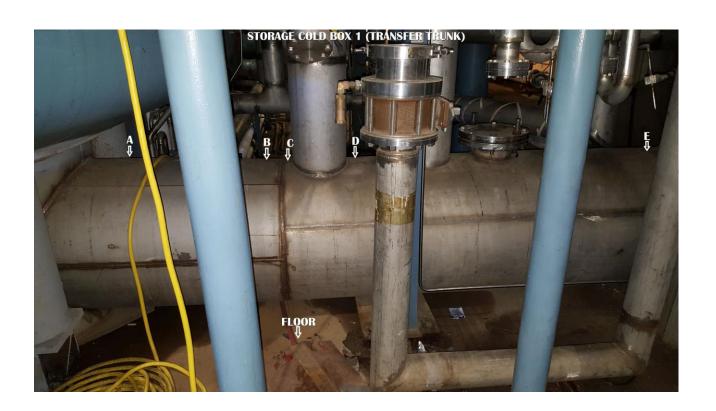

## **Data Transmittal**

TO: S. Yang, C. Butler DATE: 09 Jul 2019

FROM: Tom Singleton Checked: cg #: M1932

DETAILS: M:\align\DATA\Inspection\CHL\190709

Below are the results of the height inspection of the Storage Cold Box 1, 24.12 inch transfer trunk line in the CHL building. The heights are based on the concrete floor directly below the weld seam 30 inches west of the SC1 connection at the locations between readings labeled A and B on the photograph below. All dimensions are given in inches. The floor has an assumed elevation of 0.00 inches, the height dimensions are to the center of the pipe.

| LOCATION | HEIGHT |
|----------|--------|
| Α        | 15.01  |
| В        | 14.37  |
| С        | 14.26  |
| D        | 14.15  |
| E        | 14.01  |