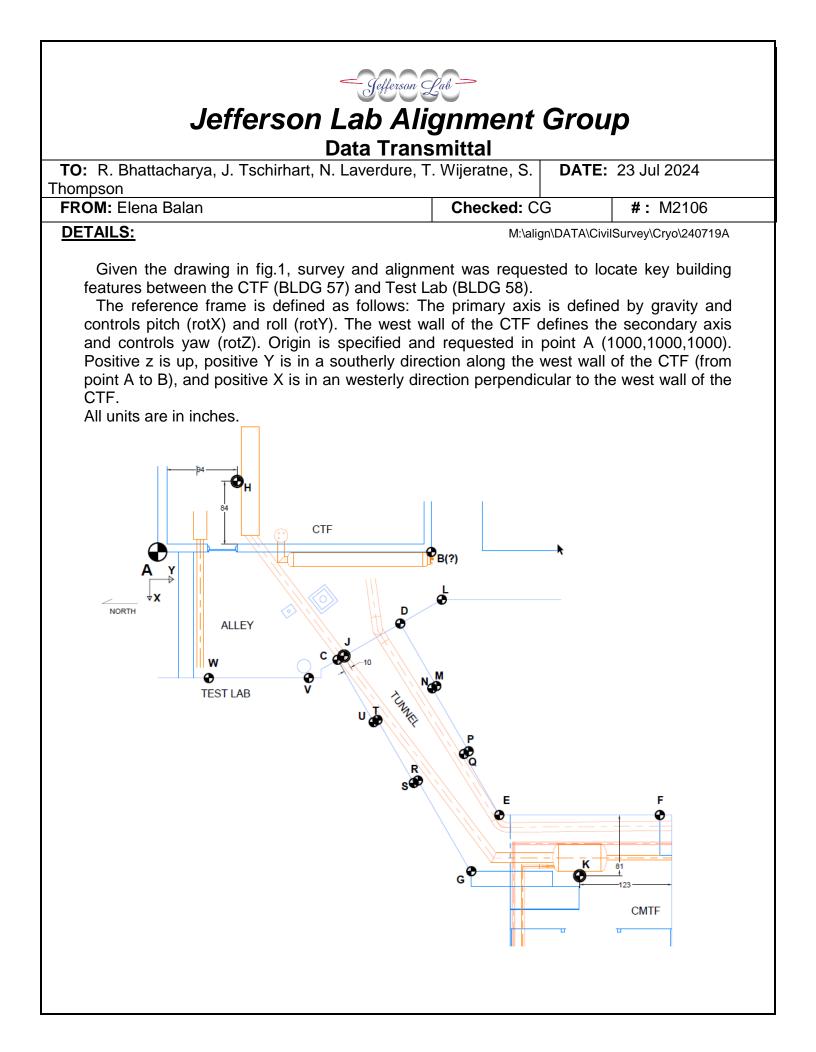

In addition to the requested features, points L through W are building corners measured and added to the drawing.

| Points | X[inch]  | Y[inch]  | 7[inch]  |
|--------|----------|----------|----------|
|        |          |          | Z[inch]  |
| A      | 1000.000 | 1000.000 |          |
| В      | 1000.000 | 1363.799 |          |
| С      | 1143.847 | 1241.489 |          |
| D      | 1095.498 | 1325.296 |          |
| E      | 1352.190 | 1458.155 |          |
| F      | 1352.060 | 1688.358 |          |
| G      | 1428.373 | 1419.274 |          |
| Н      | 905.076  | 1105.996 | 1001.553 |
| J      | 1138.634 | 1250.222 | 999.382  |
| К      | 1434.327 | 1563.555 | 999.611  |
| L      | 1063.475 | 1380.087 |          |
| Μ      | 1179.033 | 1373.255 |          |
| Ν      | 1182.194 | 1367.858 |          |
| Р      | 1267.145 | 1415.500 |          |
| Q      | 1269.954 | 1410.772 |          |
| R      | 1304.963 | 1347.626 |          |
| S      | 1308.062 | 1342.347 |          |
| Т      | 1224.615 | 1294.930 |          |
| U      | 1227.328 | 1289.927 |          |
| V      | 1168.250 | 1095.528 |          |
| W      | 1168.904 | 925.447  |          |