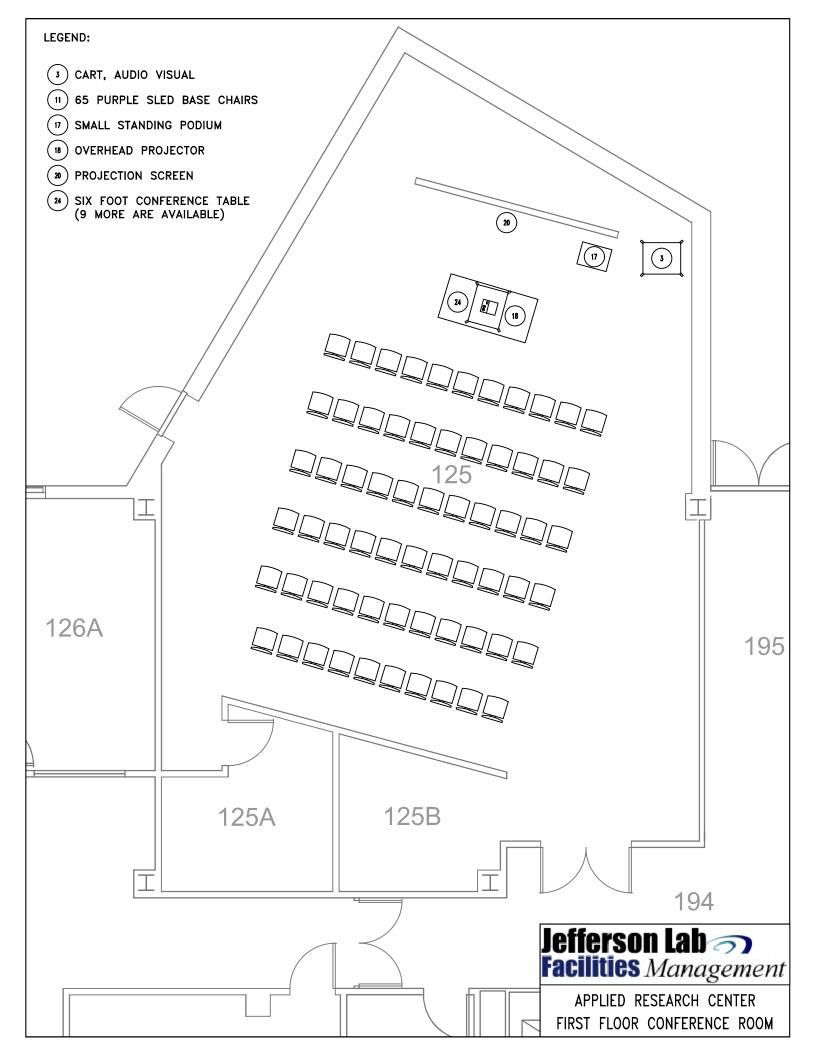

## LEGEND:

| X        | DENOTES ITEM #                                                 |
|----------|----------------------------------------------------------------|
| 1        | BOARD, CORK                                                    |
| 2<br>3   | BOARD, WHITE                                                   |
| 3        | CART, AUDIO VISUAL, SMALL                                      |
| 4<br>5   | CART, PROJECTOR<br>CART, TELEVISION                            |
| õ        | CHAIR, CONFERENCE                                              |
| 7        | CHAIR, THEATRE STYLE                                           |
| 8        | CHAIR, SIDE                                                    |
| 9        | CHAIR, ROLLING, GRAY                                           |
| 10<br>11 | CHAIR, SIDE, BLUSE CLOTH<br>CHAIR, SLED BASE, PURPLE           |
| 12       | COMPUTER, THIN CLIENT                                          |
|          | W/FLAT SCREEN MONITOR, KEYBOARD & MOUSE                        |
| 13       | CREDENZA                                                       |
| 14       | EASEL, BOARD/FLIP                                              |
| 15<br>16 | LECTREN, TABLE TOP<br>PC, W/WIRELESS KEYBOARD & MOUSE          |
| 17       | PODIUM, STANDING, SMALL                                        |
| 18       | PROJECTOR, OVERHEAD                                            |
| 19       | PROJECTOR, LCD W/REMOTE<br>PROJECTION SCREEN                   |
| 20<br>21 | STAND, SPEAKER PHONE                                           |
| 22       | SOUND SYSTEM STATION                                           |
|          | W/COMBO LAPEL & HANDHELD MIC'S                                 |
| 23<br>24 | TABLE, BOARDROOM, LARGE                                        |
| 24<br>25 | TABLE, CONFERENCE, 6'                                          |
| 26       | TABLE, FOLDING, 6'<br>TABLE, CLASSROOM STYLE, 6'               |
| 27       | TABLE, SQUARE, SMALL (4')                                      |
| 28       | TABLE, SQUARE, SMALL (4')<br>TABLE, ROUNDED END                |
| 29<br>30 | TELEPHONE, SPEAKER, WALL MOUNTED<br>TELEPHONE, (W/SPEAKER)     |
| 31       | TELEPHONES, (W/SPEAKER)                                        |
| 32       | TELEVISION                                                     |
| 33       | VCR/DVD PLAYER                                                 |
| 34       | WHITE BOARDS, WALL MOUNTED                                     |
| 35<br>36 | PLASMA, WALL MOUNTED<br>SOUND SYSTEM                           |
| 37       | POLYCOM PHONE                                                  |
| 38       | VIDEO CONFERENCE EQUIPMENT                                     |
| 39<br>40 | SMART BOARD<br>2-WAY SPLITTER                                  |
| 41       | BLACK & WHITE PRINTER                                          |
| 42       | 4–WAY SPLITTER                                                 |
| 43       | PROJECTION SCREEN, LARGE                                       |
| 44       | BOARD, CHALK, LARGE                                            |
| 45       | COAT RACK                                                      |
| 46<br>47 | BABY GRAND PIANO<br>PODIUM, STANDING W/INDIVIDUAL SOUND SYSTEM |
| 47       | LIGHT CONTROL SYSTEM                                           |
| 49       | TABLE, 4'                                                      |
| 50       | TABLE, CONFERENCE, LARGE                                       |
| 51       | PODIUM, TABLE TOP                                              |
| 52       | CABINET, STORAGE                                               |
| 53       | ODH EQUIPMENT                                                  |