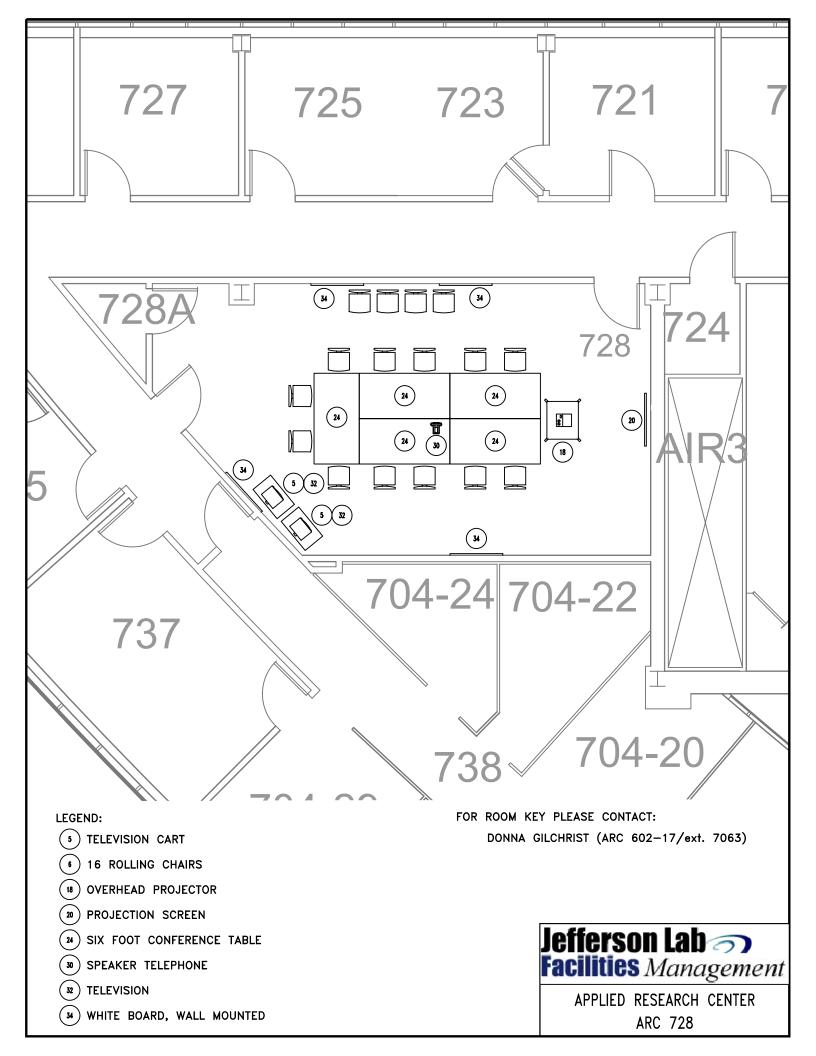

## LEGEND:

| X        | DENOTES ITEM #                                                 |
|----------|----------------------------------------------------------------|
| 1        | BOARD, CORK                                                    |
| 2<br>3   | BOARD, WHITE                                                   |
| 3        | CART, AUDIO VISUAL, SMALL                                      |
| 4<br>5   | CART, PROJECTOR<br>CART, TELEVISION                            |
| õ        | CHAIR, CONFERENCE                                              |
| 7        | CHAIR, THEATRE STYLE                                           |
| 8        | CHAIR, SIDE                                                    |
| 9        | CHAIR, ROLLING, GRAY                                           |
| 10<br>11 | CHAIR, SIDE, BLUSE CLOTH<br>CHAIR, SLED BASE, PURPLE           |
| 12       | COMPUTER, THIN CLIENT                                          |
|          | W/FLAT SCREEN MONITOR, KEYBOARD & MOUSE                        |
| 13       | CREDENZA                                                       |
| 14       | EASEL, BOARD/FLIP                                              |
| 15<br>16 | LECTREN, TABLE TOP<br>PC, W/WIRELESS KEYBOARD & MOUSE          |
| 17       | PODIUM, STANDING, SMALL                                        |
| 18       | PROJECTOR, OVERHEAD                                            |
| 19       | PROJECTOR, LCD W/REMOTE<br>PROJECTION SCREEN                   |
| 20<br>21 | STAND, SPEAKER PHONE                                           |
| 22       | SOUND SYSTEM STATION                                           |
|          | W/COMBO LAPEL & HANDHELD MIC'S                                 |
| 23<br>24 | TABLE, BOARDROOM, LARGE                                        |
| 24<br>25 | TABLE, CONFERENCE, 6'                                          |
| 26       | TABLE, FOLDING, 6'<br>TABLE, CLASSROOM STYLE, 6'               |
| 27       | TABLE, SQUARE, SMALL (4')                                      |
| 28       | TABLE, SQUARE, SMALL (4')<br>TABLE, ROUNDED END                |
| 29<br>30 | TELEPHONE, SPEAKER, WALL MOUNTED<br>TELEPHONE, (W/SPEAKER)     |
| 31       | TELEPHONES, (W/SPEAKER)                                        |
| 32       | TELEVISION                                                     |
| 33       | VCR/DVD PLAYER                                                 |
| 34       | WHITE BOARDS, WALL MOUNTED                                     |
| 35<br>36 | PLASMA, WALL MOUNTED<br>SOUND SYSTEM                           |
| 37       | POLYCOM PHONE                                                  |
| 38       | VIDEO CONFERENCE EQUIPMENT                                     |
| 39<br>40 | SMART BOARD<br>2-WAY SPLITTER                                  |
| 41       | BLACK & WHITE PRINTER                                          |
| 42       | 4–WAY SPLITTER                                                 |
| 43       | PROJECTION SCREEN, LARGE                                       |
| 44       | BOARD, CHALK, LARGE                                            |
| 45       | COAT RACK                                                      |
| 46<br>47 | BABY GRAND PIANO<br>PODIUM, STANDING W/INDIVIDUAL SOUND SYSTEM |
| 47       | LIGHT CONTROL SYSTEM                                           |
| 49       | TABLE, 4'                                                      |
| 50       | TABLE, CONFERENCE, LARGE                                       |
| 51       | PODIUM, TABLE TOP                                              |
| 52       | CABINET, STORAGE                                               |
| 53       | ODH EQUIPMENT                                                  |