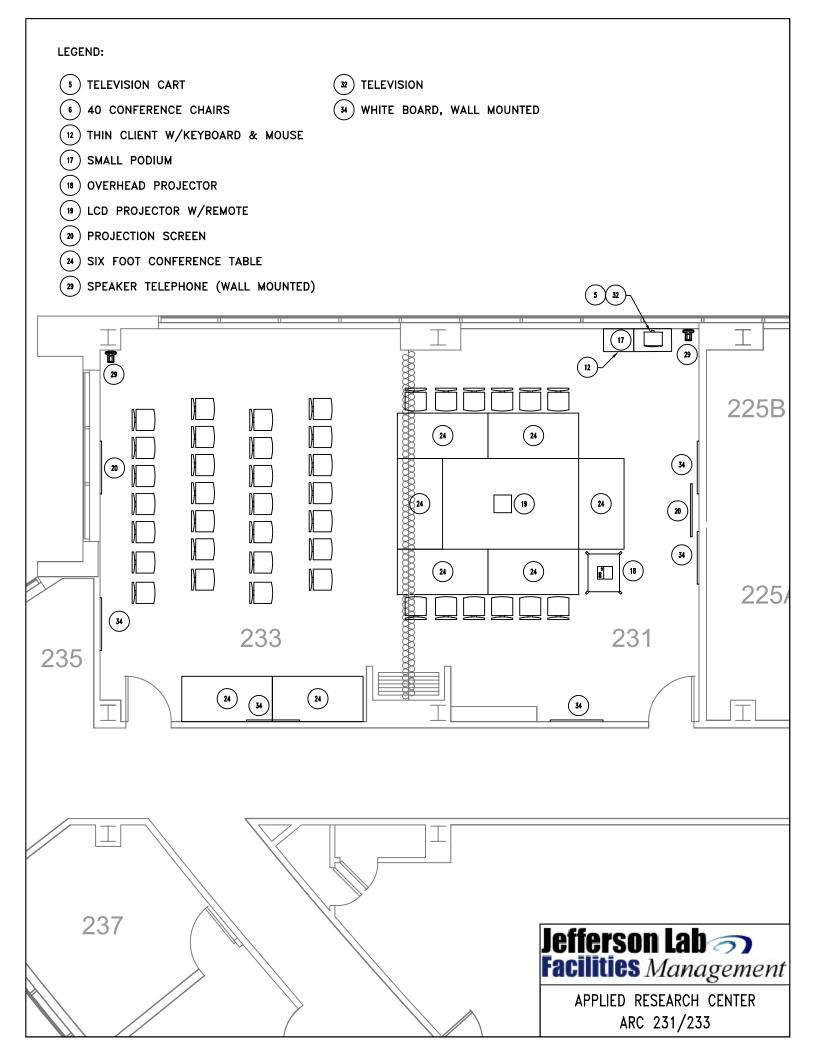

## LEGEND:

| X        | DENOTES ITEM #                                                 |
|----------|----------------------------------------------------------------|
| 1        | BOARD, CORK                                                    |
| 2<br>3   | BOARD, WHITE                                                   |
| 3        | CART, AUDIO VISUAL, SMALL                                      |
| 4<br>5   | CART, PROJECTOR<br>CART, TELEVISION                            |
| õ        | CHAIR, CONFERENCE                                              |
| 7        | CHAIR, THEATRE STYLE                                           |
| 8        | CHAIR, SIDE                                                    |
| 9        | CHAIR, ROLLING, GRAY                                           |
| 10<br>11 | CHAIR, SIDE, BLUSE CLOTH<br>CHAIR, SLED BASE, PURPLE           |
| 12       | COMPUTER, THIN CLIENT                                          |
|          | W/FLAT SCREEN MONITOR, KEYBOARD & MOUSE                        |
| 13       | CREDENZA                                                       |
| 14       | EASEL, BOARD/FLIP                                              |
| 15<br>16 | LECTREN, TABLE TOP<br>PC, W/WIRELESS KEYBOARD & MOUSE          |
| 17       | PODIUM, STANDING, SMALL                                        |
| 18       | PROJECTOR, OVERHEAD                                            |
| 19       | PROJECTOR, LCD W/REMOTE<br>PROJECTION SCREEN                   |
| 20<br>21 | STAND, SPEAKER PHONE                                           |
| 22       | SOUND SYSTEM STATION                                           |
|          | W/COMBO LAPEL & HANDHELD MIC'S                                 |
| 23<br>24 | TABLE, BOARDROOM, LARGE                                        |
| 24<br>25 | TABLE, CONFERENCE, 6'                                          |
| 26       | TABLE, FOLDING, 6'<br>TABLE, CLASSROOM STYLE, 6'               |
| 27       | TABLE, SQUARE, SMALL (4')                                      |
| 28       | TABLE, SQUARE, SMALL (4')<br>TABLE, ROUNDED END                |
| 29<br>30 | TELEPHONE, SPEAKER, WALL MOUNTED<br>TELEPHONE, (W/SPEAKER)     |
| 31       | TELEPHONES, (W/SPEAKER)                                        |
| 32       | TELEVISION                                                     |
| 33       | VCR/DVD PLAYER                                                 |
| 34       | WHITE BOARDS, WALL MOUNTED                                     |
| 35<br>36 | PLASMA, WALL MOUNTED<br>SOUND SYSTEM                           |
| 37       | POLYCOM PHONE                                                  |
| 38       | VIDEO CONFERENCE EQUIPMENT                                     |
| 39<br>40 | SMART BOARD<br>2-WAY SPLITTER                                  |
| 41       | BLACK & WHITE PRINTER                                          |
| 42       | 4–WAY SPLITTER                                                 |
| 43       | PROJECTION SCREEN, LARGE                                       |
| 44       | BOARD, CHALK, LARGE                                            |
| 45       | COAT RACK                                                      |
| 46<br>47 | BABY GRAND PIANO<br>PODIUM, STANDING W/INDIVIDUAL SOUND SYSTEM |
| 47       | LIGHT CONTROL SYSTEM                                           |
| 49       | TABLE, 4'                                                      |
| 50       | TABLE, CONFERENCE, LARGE                                       |
| 51       | PODIUM, TABLE TOP                                              |
| 52       | CABINET, STORAGE                                               |
| 53       | ODH EQUIPMENT                                                  |