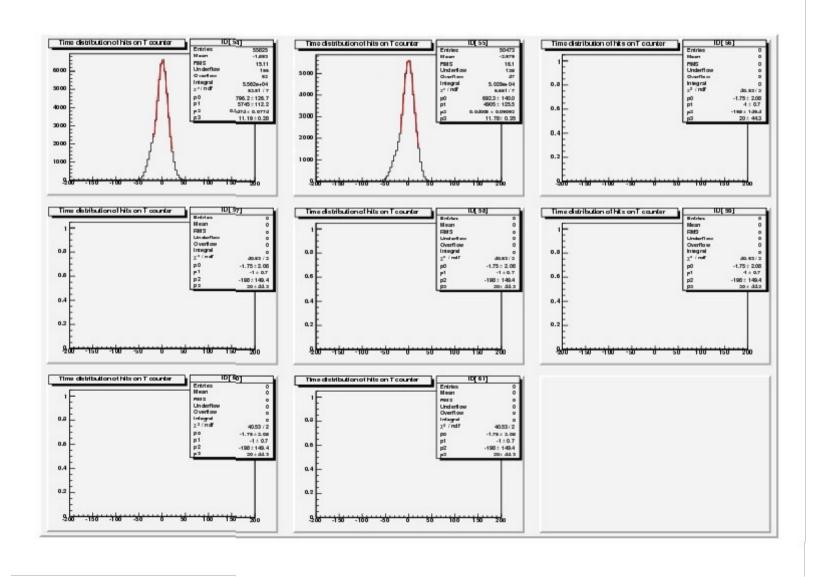

# T counter condition

- Check the TDC condition of T counters:(use data file of Snake scan:65117)
  - 1) The left PMT of T20, T24 and T40 is not working
  - 2)The shape of TDC distribution of T16,T50,T51,T52,T53,T54 and T55 is abnormal compared with other normal T counters(eg,T17)
  - 3) Both the left and right PMT is not working for T56, T57, T58, T59, T60, T61

#### TDC distribution of right PMT for T16, T20,T24,T40,T50-T61