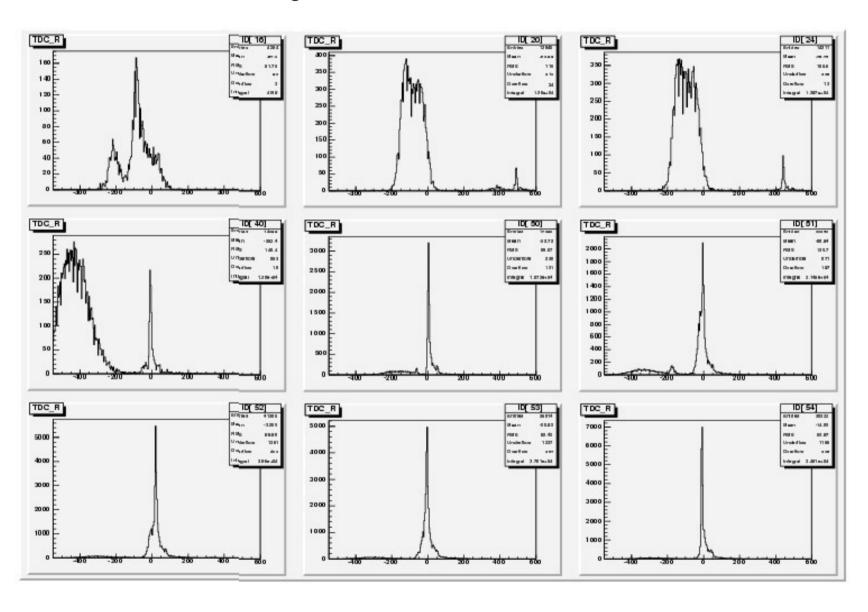

# T counter condition

- Check the TDC condition of T counters:(use data file of Snake scan:65117)
  - 1) The left PMT of T20, T24 and T40 is not working
  - 2)The shape of TDC distribution of T16,T50,T51,T52,T53,T54 and T55 is abnormal compared with other normal T counters(eg,T17)
  - 3) Both the left and right PMT is not working for T56, T57, T58, T59, T60, T61

#### TDC distribution of right PMT for T16, T20,T24,T40,T50-T61