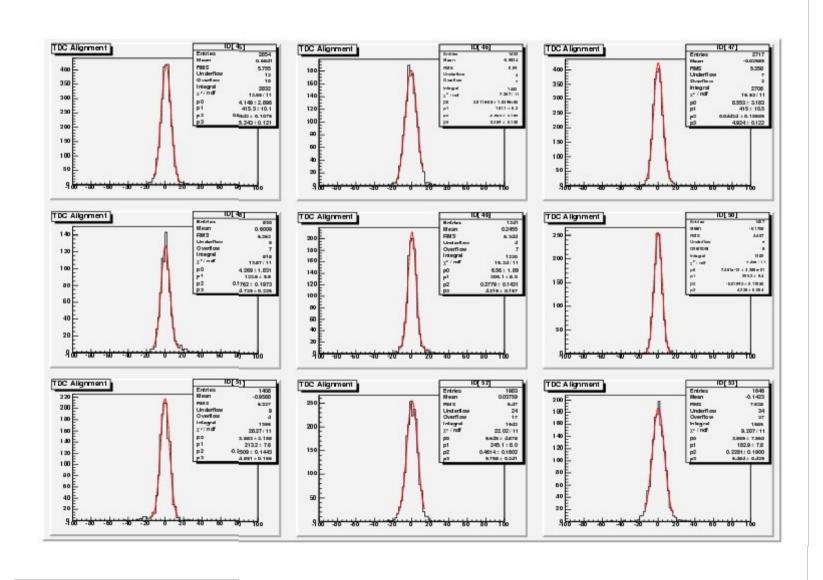

# **TDC Alignment for Tagger**

# T counter condition

- Check the TDC condition of T counters:(use data file of Snake scan:65117)
  - 1) The left PMT of T20, T24 and T40 is not working
  - 2)The shape of TDC distribution of T16,T50,T51,T52,T53,T54 and T55 is abnormal compared with other normal T counters(eg,T17)
  - 3) Both the left and right PMT is not working for T56, T57, T58, T59, T60, T61

#### TDC distribution of left PMT for T16, T20,T24,T40,T50-T61



#### TDC distribution of left PMT for T16, T20,T24,T40,T50-T61



#### TDC distribution of right PMT for T16, T20,T24,T40,T50-T61



#### TDC distribution of right PMT for T16, T20,T24,T40,T50-T61