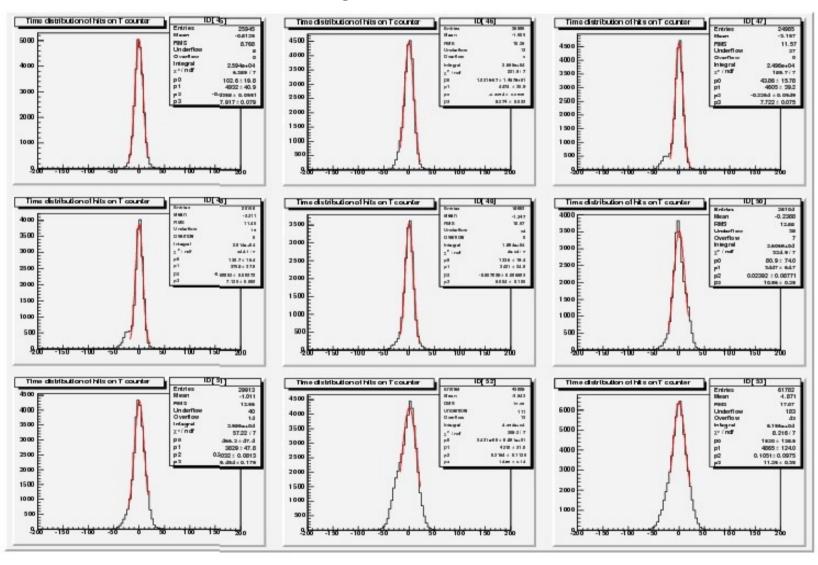

# T counter condition

- Check the TDC condition of T counters:(use data file of Snake scan:65117)
  - 1) The left PMT of T20, T24 and T40 is not working
  - 2)The shape of TDC distribution of T16,T50,T51,T52,T53,T54 and T55 is abnormal compared with other normal T counters(eg,T17)
  - 3) Both the left and right PMT is not working for T56, T57, T58, T59, T60, T61

#### TDC distribution of right PMT for T16, T20,T24,T40,T50-T61