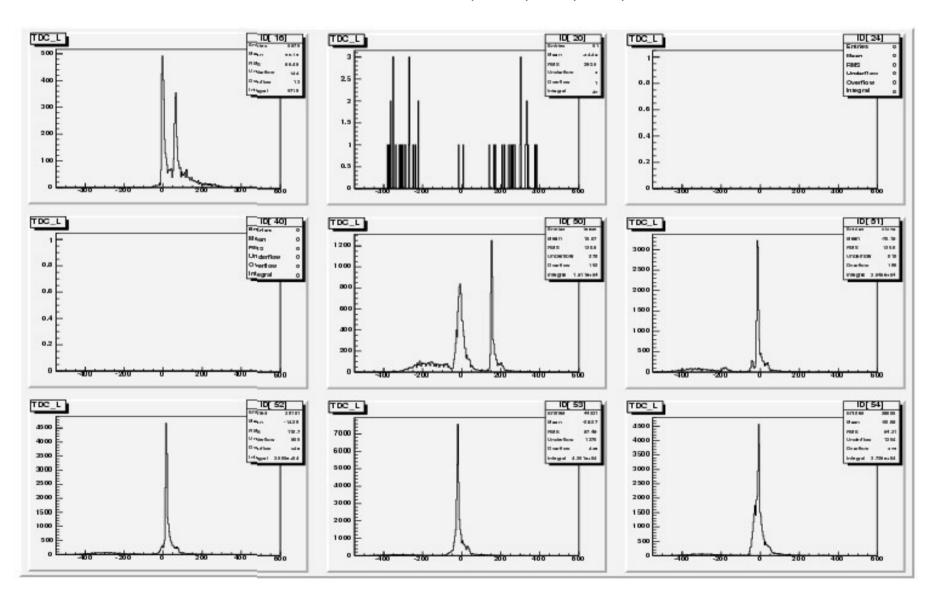

# T counter condition

- Check the TDC condition of T counters:(use data file of Snake scan:65117)
  - 1) The left PMT of T20, T24 and T40 is not working
  - 2)The shape of TDC distribution of T16,T50,T51,T52,T53,T54 and T55 is abnormal compared with other normal T counters(eg,T17)
  - 3) Both the left and right PMT is not working for T56, T57, T58, T59, T60, T61

#### TDC distribution of left PMT for T16, T20,T24,T40,T50-T61