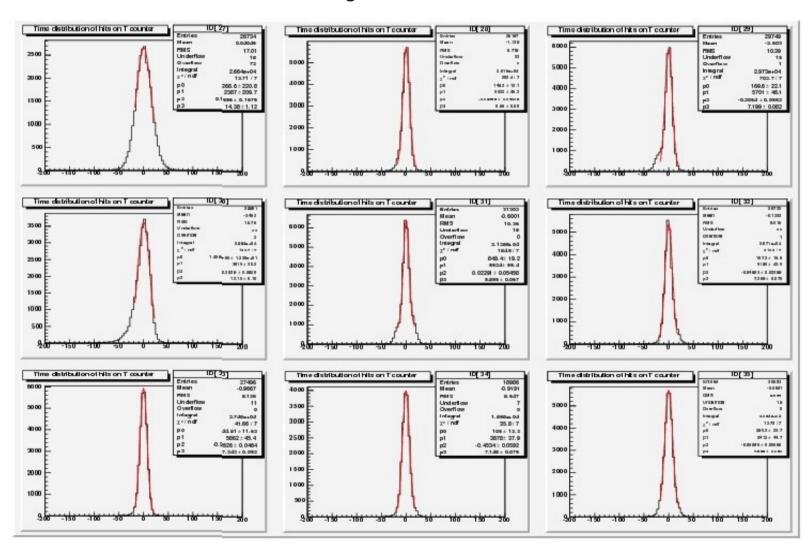

# T counter condition

- Check the TDC condition of T counters:(use data file of Snake scan:65117)
  - 1) The left PMT of T20, T24 and T40 is not working
  - 2)The shape of TDC distribution of T16,T50,T51,T52,T53,T54 and T55 is abnormal compared with other normal T counters(eg,T17)
  - 3) Both the left and right PMT is not working for T56, T57, T58, T59, T60, T61

#### TDC distribution of left PMT for T16, T20,T24,T40,T50-T61