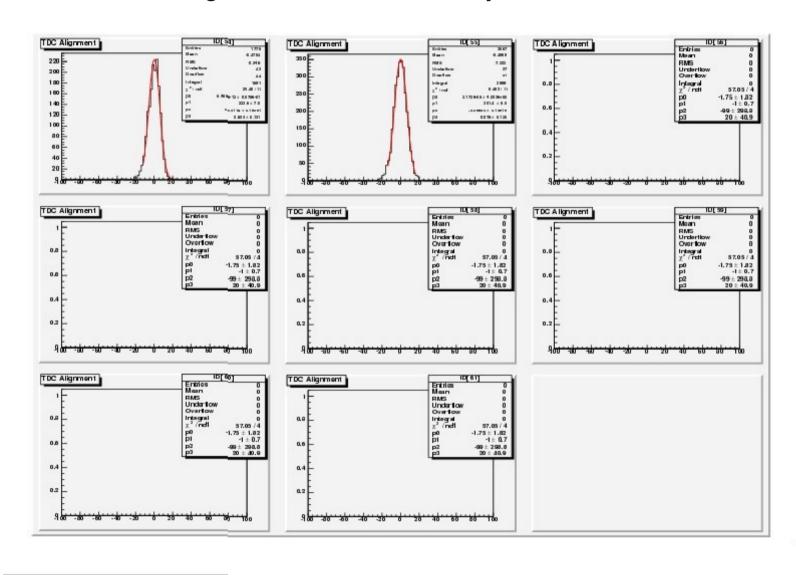

# T counter condition

- Check the TDC condition of T counters:(use data file of Snake scan:65117)
  - 1) The left PMT of T20, T24 and T40 is not working
  - 2)The shape of TDC distribution of T16,T50,T51,T52,T53,T54 and T55 is abnormal compared with other normal T counters(eg,T17)
  - 3) Both the left and right PMT is not working for T56, T57, T58, T59, T60, T61

#### TDC distribution of right PMT for T16, T20,T24,T40,T50-T61