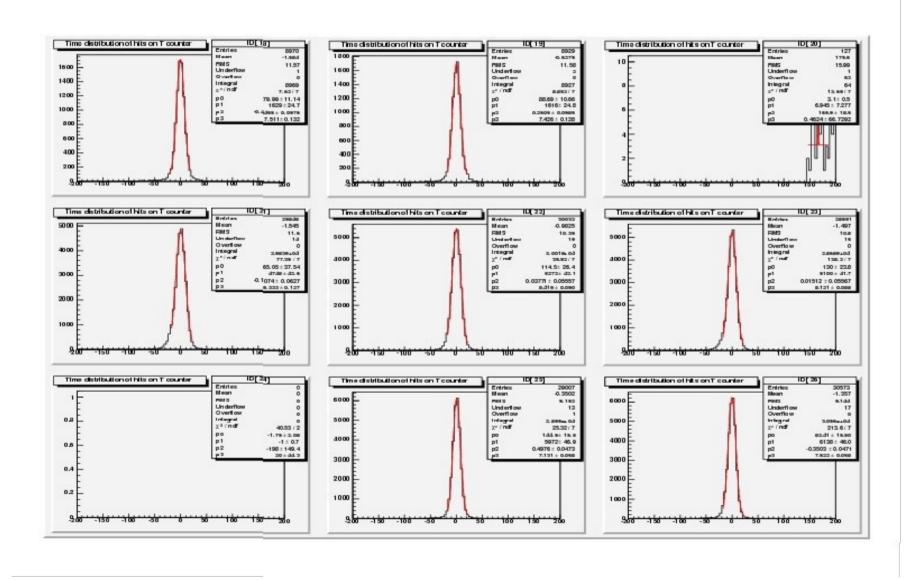

# T counter condition

- Check the TDC condition of T counters:(use data file of Snake scan:65117)
  - 1) The left PMT of T20, T24 and T40 is not working
  - 2)The shape of TDC distribution of T16,T50,T51,T52,T53,T54 and T55 is abnormal compared with other normal T counters(eg,T17)
  - 3) Both the left and right PMT is not working for T56, T57, T58, T59, T60, T61

#### TDC distribution of left PMT for T16, T20,T24,T40,T50-T61