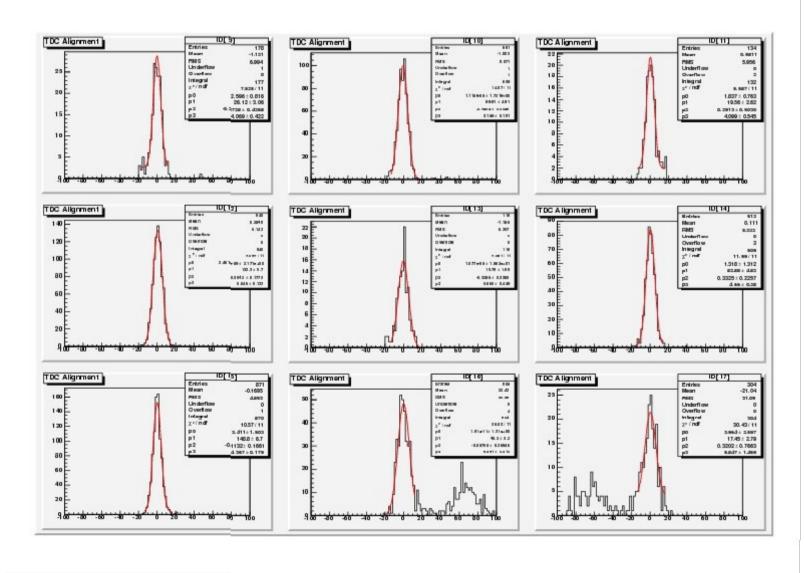

# **TDC Alignment for Tagger**

# T counter condition

- Check the TDC condition of T counters:(use data file of Snake scan:65117)
  - 1) The left PMT of T20, T24 and T40 is not working
  - 2)The shape of TDC distribution of T16,T50,T51,T52,T53,T54 and T55 is abnormal compared with other normal T counters(eg,T17)
  - 3) Both the left and right PMT is not working for T56, T57, T58, T59, T60, T61

#### TDC distribution of left PMT for T16, T20,T24,T40,T50-T61



#### TDC distribution of left PMT for T16, T20,T24,T40,T50-T61



#### TDC distribution of right PMT for T16, T20,T24,T40,T50-T61



#### TDC distribution of right PMT for T16, T20,T24,T40,T50-T61