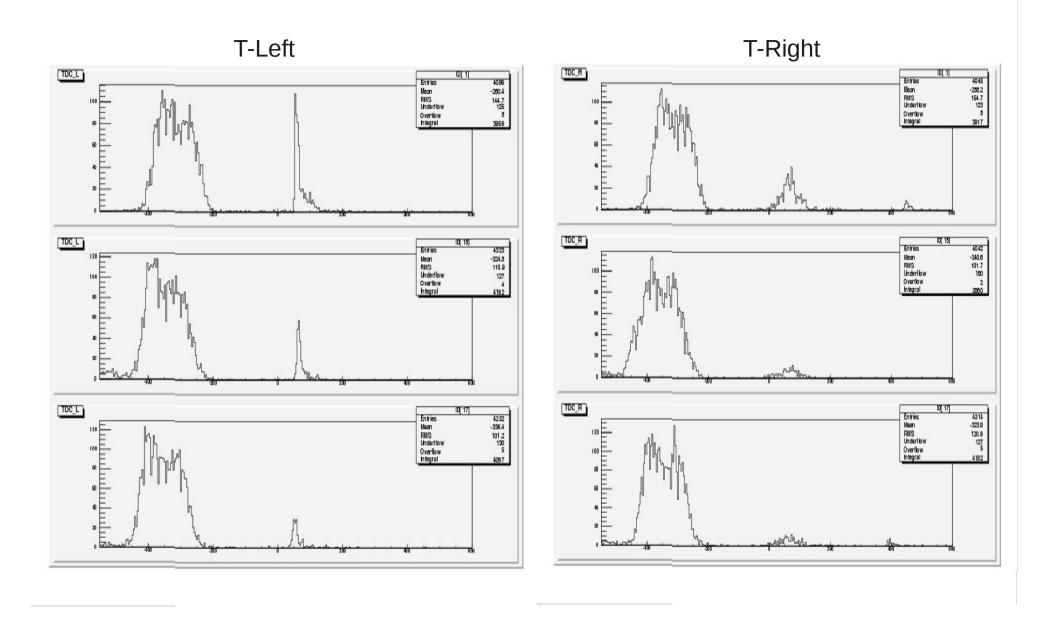

# T counter condition

- Check the TDC condition of T counters:(use data file of Snake scan:65117)
  - 1) The left PMT of T20, T24 and T40 is not working
  - 2)The shape of TDC distribution of T16,T50,T51,T52,T53,T54 and T55 is abnormal compared with other normal T counters(eg,T17)
  - 3) Both the left and right PMT is not working for T56, T57, T58, T59, T60, T61

#### TDC distribution of left PMT for T16, T20,T24,T40,T50-T61