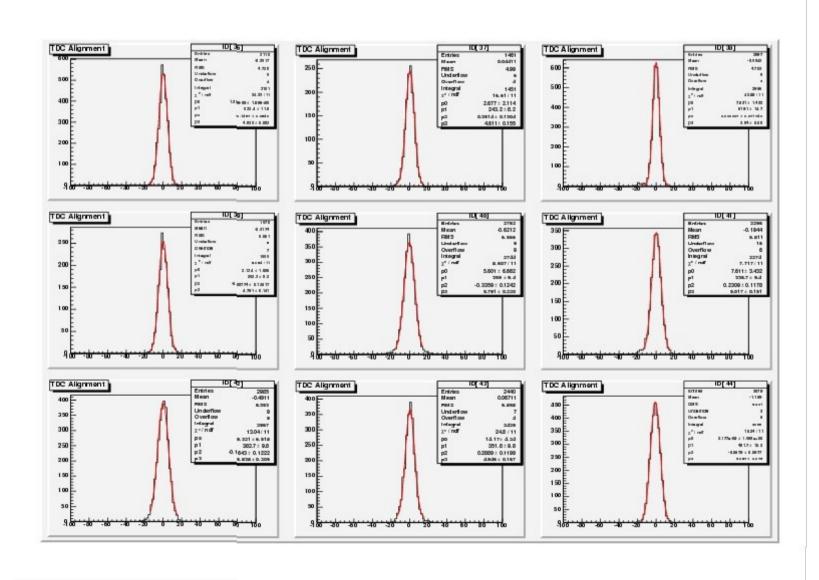

# **TDC Alignment for Tagger**

# T counter condition

- Check the TDC condition of T counters:(use data file of Snake scan:65117)
  - 1) The left PMT of T20, T24 and T40 is not working
  - 2)The shape of TDC distribution of T16,T50,T51,T52,T53,T54 and T55 is abnormal compared with other normal T counters(eg,T17)
  - 3) Both the left and right PMT is not working for T56, T57, T58, T59, T60, T61

#### TDC distribution of left PMT for T16, T20,T24,T40,T50-T61



#### TDC distribution of left PMT for T16, T20,T24,T40,T50-T61



#### TDC distribution of right PMT for T16, T20,T24,T40,T50-T61



#### TDC distribution of right PMT for T16, T20,T24,T40,T50-T61