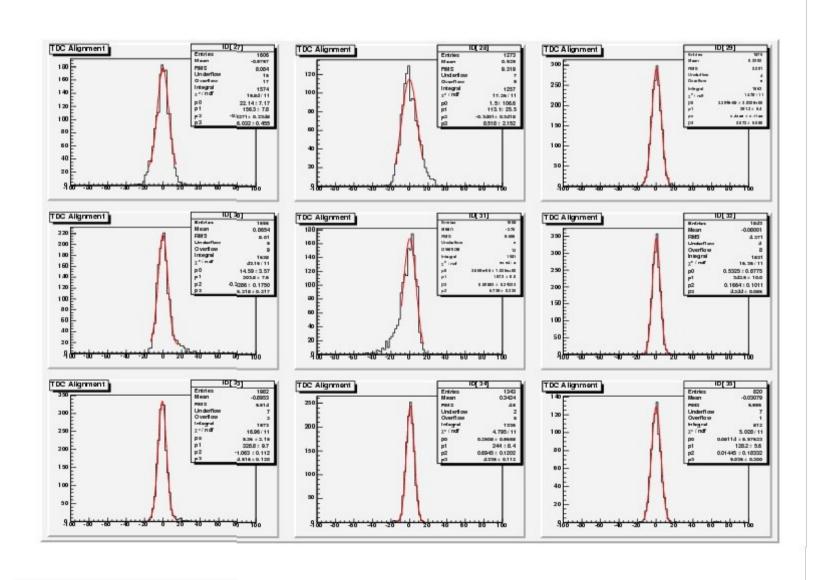

# **TDC Alignment for Tagger**

# T counter condition

- Check the TDC condition of T counters:(use data file of Snake scan:65117)
  - 1) The left PMT of T20, T24 and T40 is not working
  - 2)The shape of TDC distribution of T16,T50,T51,T52,T53,T54 and T55 is abnormal compared with other normal T counters(eg,T17)
  - 3) Both the left and right PMT is not working for T56, T57, T58, T59, T60, T61

#### TDC distribution of left PMT for T16, T20,T24,T40,T50-T61



#### TDC distribution of left PMT for T16, T20,T24,T40,T50-T61



#### TDC distribution of right PMT for T16, T20,T24,T40,T50-T61



#### TDC distribution of right PMT for T16, T20,T24,T40,T50-T61