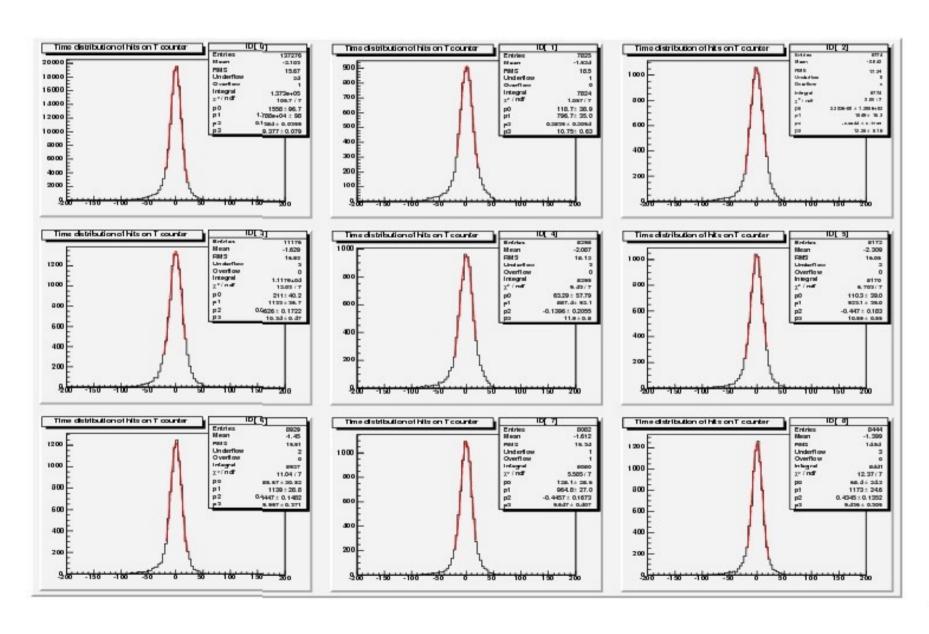

# T counter condition

- Check the TDC condition of T counters:(use data file of Snake scan:65117)
  - 1) The left PMT of T20, T24 and T40 is not working
  - 2)The shape of TDC distribution of T16,T50,T51,T52,T53,T54 and T55 is abnormal compared with other normal T counters(eg,T17)
  - 3) Both the left and right PMT is not working for T56, T57, T58, T59, T60, T61