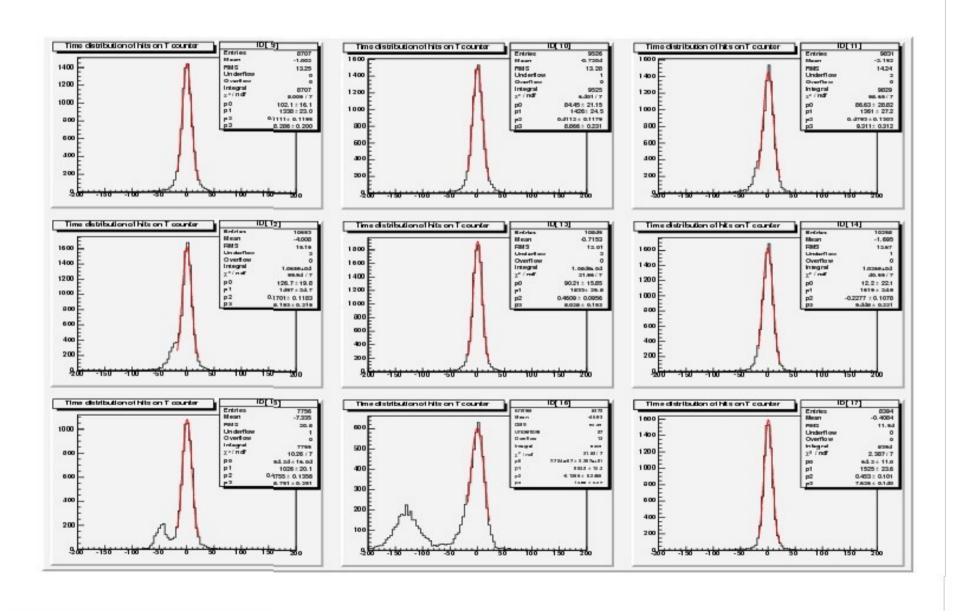

# T counter condition

- Check the TDC condition of T counters:(use data file of Snake scan:65117)
  - 1) The left PMT of T20, T24 and T40 is not working
  - 2)The shape of TDC distribution of T16,T50,T51,T52,T53,T54 and T55 is abnormal compared with other normal T counters(eg,T17)
  - 3) Both the left and right PMT is not working for T56, T57, T58, T59, T60, T61