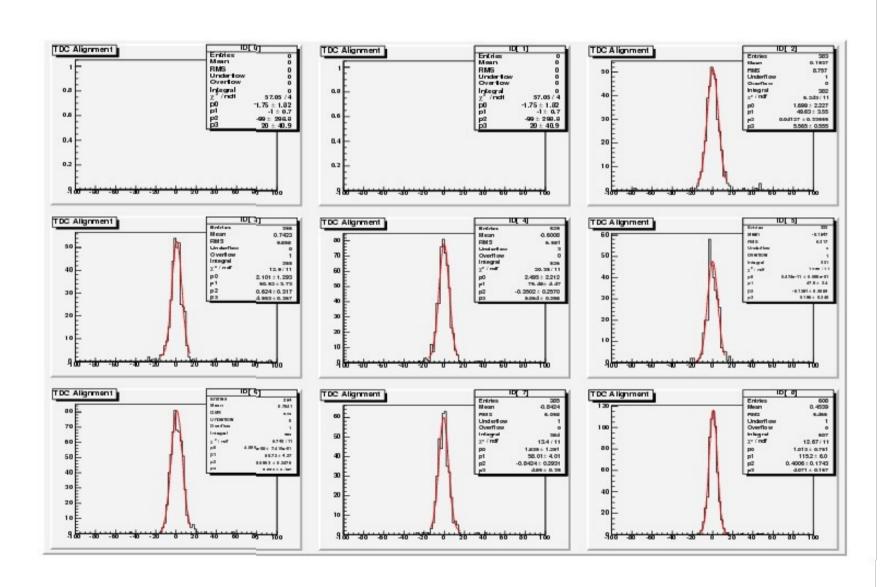

# **TDC Alignment for Tagger**

# T counter condition

- Check the TDC condition of T counters:(use data file of Snake scan:65117)
  - 1) The left PMT of T20, T24 and T40 is not working
  - 2)The shape of TDC distribution of T16,T50,T51,T52,T53,T54 and T55 is abnormal compared with other normal T counters(eg,T17)
  - 3) Both the left and right PMT is not working for T56, T57, T58, T59, T60, T61

#### TDC distribution of left PMT for T16, T20,T24,T40,T50-T61



#### TDC distribution of left PMT for T16, T20,T24,T40,T50-T61



#### TDC distribution of right PMT for T16, T20,T24,T40,T50-T61



#### TDC distribution of right PMT for T16, T20,T24,T40,T50-T61