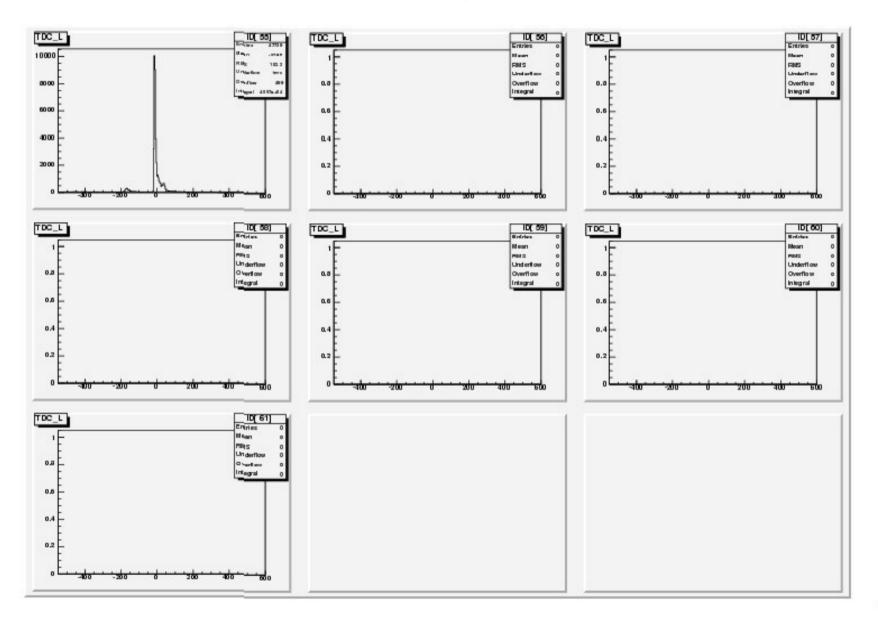

# T counter condition

- Check the TDC condition of T counters:(use data file of Snake scan:65117)
  - 1) The left PMT of T20, T24 and T40 is not working
  - 2)The shape of TDC distribution of T16,T50,T51,T52,T53,T54 and T55 is abnormal compared with other normal T counters(eg,T17)
  - 3) Both the left and right PMT is not working for T56, T57, T58, T59, T60, T61

#### TDC distribution of left PMT for T16, T20,T24,T40,T50-T61