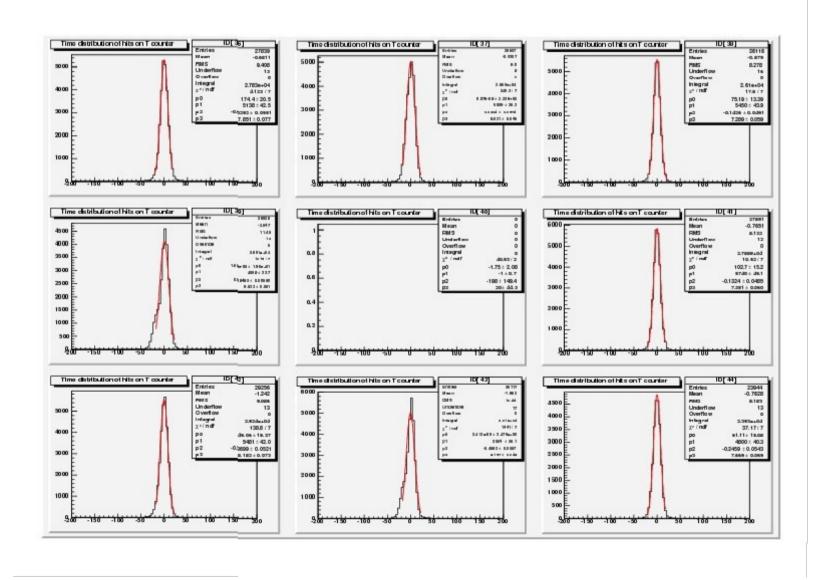

# T counter condition

- Check the TDC condition of T counters:(use data file of Snake scan:65117)
  - 1) The left PMT of T20, T24 and T40 is not working
  - 2)The shape of TDC distribution of T16,T50,T51,T52,T53,T54 and T55 is abnormal compared with other normal T counters(eg,T17)
  - 3) Both the left and right PMT is not working for T56, T57, T58, T59, T60, T61

#### TDC distribution of right PMT for T16, T20,T24,T40,T50-T61