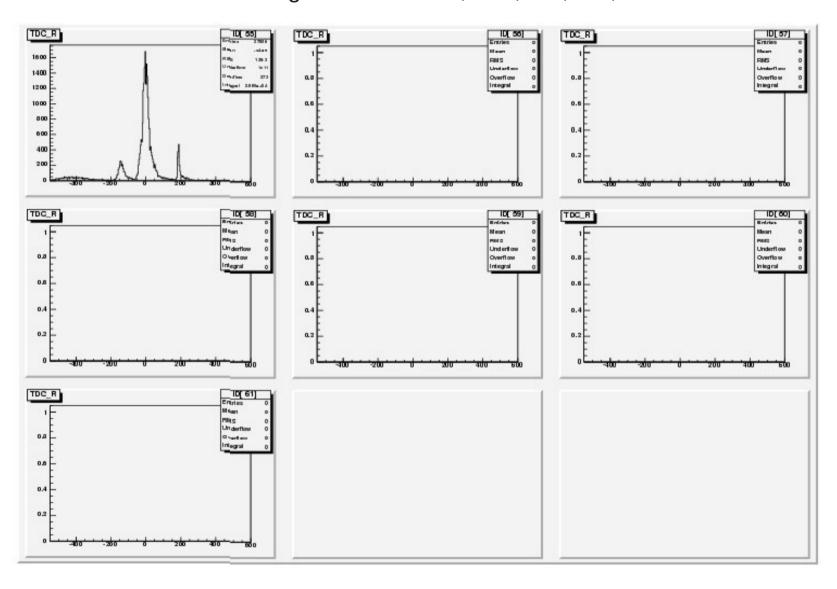

# T counter condition

- Check the TDC condition of T counters:(use data file of Snake scan:65117)
  - 1) The left PMT of T20, T24 and T40 is not working
  - 2)The shape of TDC distribution of T16,T50,T51,T52,T53,T54 and T55 is abnormal compared with other normal T counters(eg,T17)
  - 3) Both the left and right PMT is not working for T56, T57, T58, T59, T60, T61

#### TDC distribution of right PMT for T16, T20,T24,T40,T50-T61