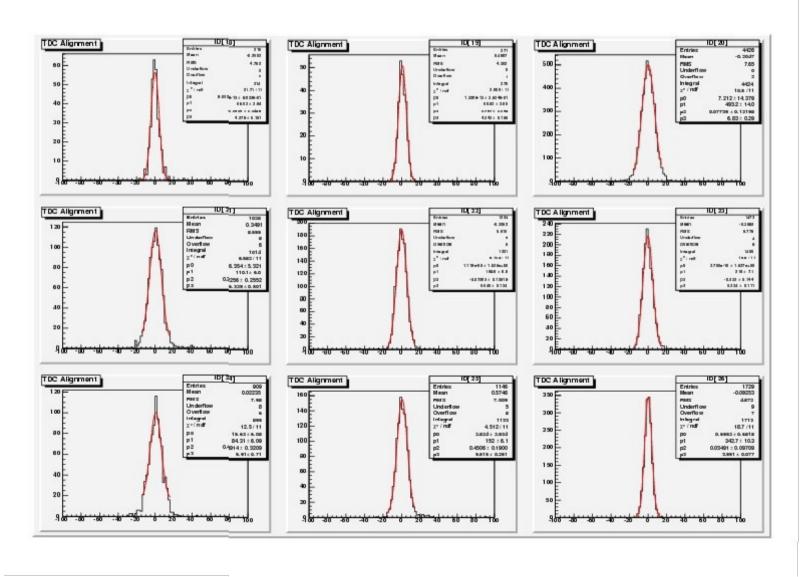

# **TDC Alignment for Tagger**

# T counter condition

- Check the TDC condition of T counters:(use data file of Snake scan:65117)
  - 1) The left PMT of T20, T24 and T40 is not working
  - 2)The shape of TDC distribution of T16,T50,T51,T52,T53,T54 and T55 is abnormal compared with other normal T counters(eg,T17)
  - 3) Both the left and right PMT is not working for T56, T57, T58, T59, T60, T61

#### TDC distribution of left PMT for T16, T20,T24,T40,T50-T61



#### TDC distribution of left PMT for T16, T20,T24,T40,T50-T61



#### TDC distribution of right PMT for T16, T20,T24,T40,T50-T61



#### TDC distribution of right PMT for T16, T20,T24,T40,T50-T61