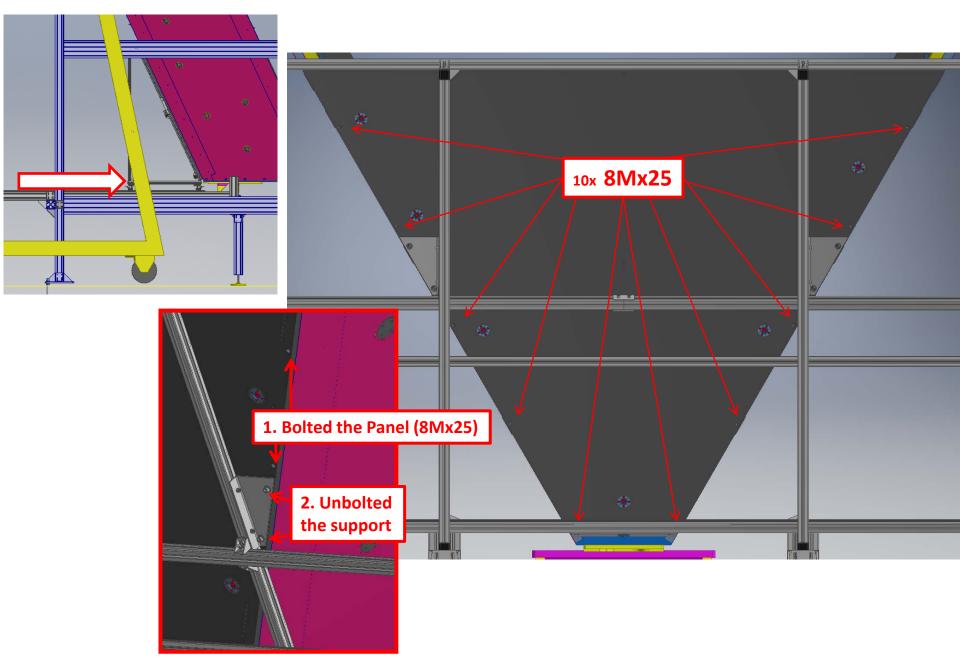

#### **Removing elements**

#### **Existing cross bar positioning for the Bottom Front Panel**