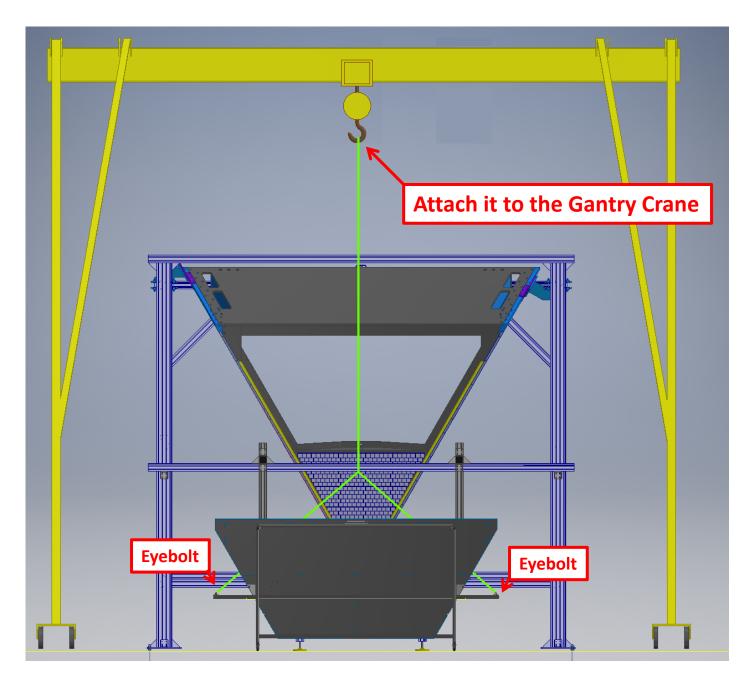

#### **Mounting of the Top Front Panel - 1**

#### **Mounting of the Top Front Panel - 2**