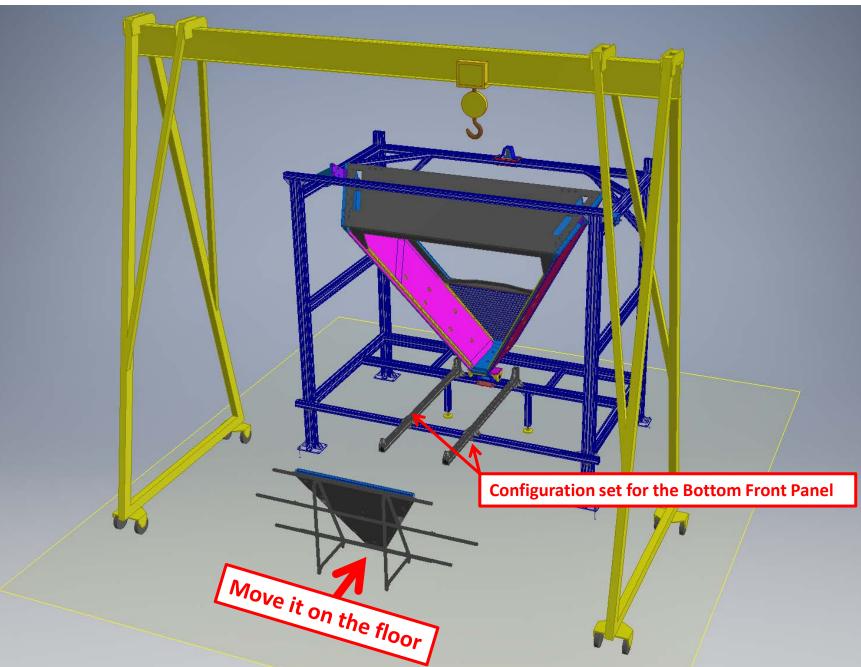

# 3. Procedure for the installation of the RICH Frontal Panels

Put the wheels between the guides