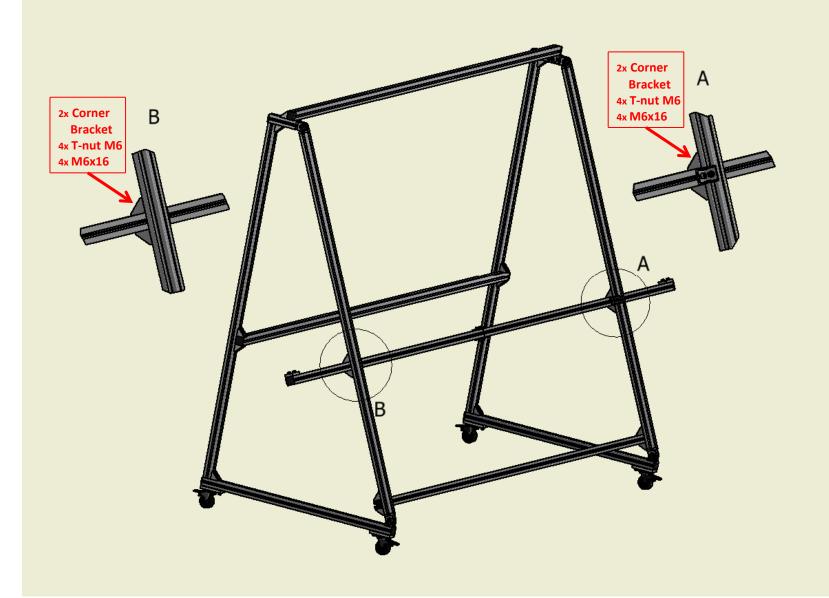

## Assembly procedure of the RICH frontal panels

G.Fuga (LNF)

- 1. Procedure for the assembly of the tool for the installation of the RICH frontal panels
- 2. Procedure for the preparation of the RICH supporting structure before the installation of the frontal panels
- **3. Procedure for the installation of the RICH Frontal Panels**

## 1. Procedure for the assembly of the tool for the installation of the RICH frontal panels

#### Assembly of the support - 1



#### Assembly of the support - 2







**Plate for eyebolt** 











#### **Mounting of the Top Front Panel - 1**



#### **Mounting of the Top Front Panel - 2**





#### **Mounting of the Bottom Front Panel**



### 2. Procedure for the preparation of the RICH supporting structure before the installation of the frontal panels

#### **Removing elements**



#### **Existing cross bar positioning for the Bottom Front Panel**



#### **Mounting insert guides for the Bottom Front Panel - 1**



#### <u>Mounting insert guides for the Bottom Front Panel – 2</u>



#### Mounting insert guides for the Bottom Front Panel – 3



#### **Existing cross bar positioning for the Top Front Panel**



#### Mounting insert guides for the Top Front Panel - 1



#### Mounting insert guides for the Top Front Panel - 2



# 3. Procedure for the installation of the RICH