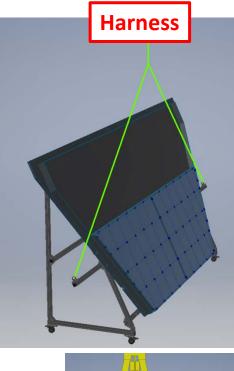

unting of the Top Front Panel - 2**





#### **Mounting of the Bottom Front Panel**



### 2. Procedure for the preparation of the RICH supporting structure before the installation of the frontal panels

#### **Removing elements**



#### **Existing cross bar positioning for the Bottom Front Panel**



#### **Mounting insert guides for the Bottom Front Panel - 1**



#### <u>Mounting insert guides for the Bottom Front Panel – 2</u>



#### Mounting insert guides for the Bottom Front Panel – 3



#### **Existing cross bar positioning for the Top Front Panel**



#### Mounting insert guides for the Top Front Panel - 1



#### Mounting insert guides for the Top Front Panel - 2



# 3. Procedure for the installation of the RICH Frontal Panels









Put the wheels between the guides