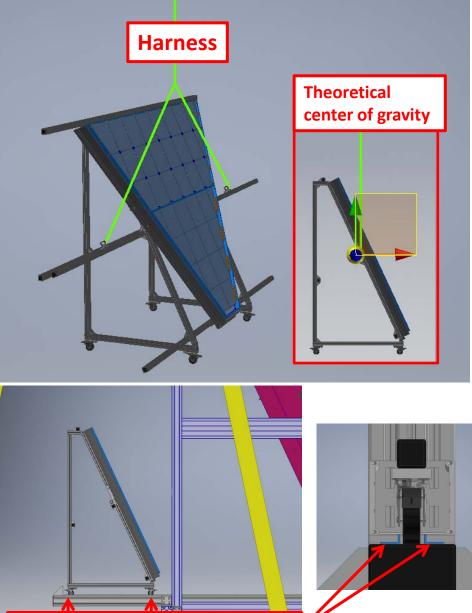

#### Assembly of the support - 1

#### Assembly of the support - 2

**Plate for eyebolt** 