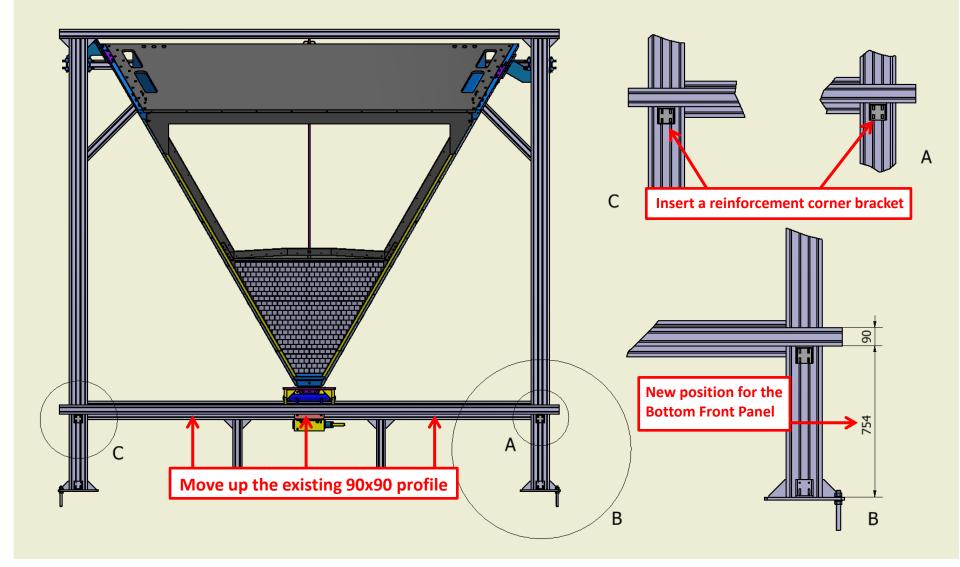

tool for the installation of the RICH frontal panels
- 2. Procedure for the preparation of the RICH supporting structure before the installation of the frontal panels
- **3. Procedure for the installation of the RICH Frontal Panels**

## 1. Procedure for the assembly of the tool for the installation of the RICH frontal panels

#### Assembly of the support - 1



#### Assembly of the support - 2







**Plate for eyebolt** 











#### **Mounting of the Top Front Panel - 1**



#### **Mounting of the Top Front Panel - 2**





#### **Mounting of the Bottom Front Panel**



### 2. Procedure for the preparation of the RICH supporting structure before the installation of the frontal panels

#### **Removing elements**



#### **Existing cross bar positioning for the Bottom Front Panel**



#### **Mounting insert guides for the Bottom Front Panel - 1**



#### <u>Mounting insert guides for the Bottom Front Panel – 2</u>



#### Mounting insert guides for the Bottom Front Panel – 3



#### **Existing cross bar positioning for the Top Front Panel**



#### Mounting insert guides for the Top Front Panel - 1



#### Mounting insert guides for the Top Front Panel - 2



# 3. Procedure for the installation of the RICH Frontal Panels









Put the wheels between the guides