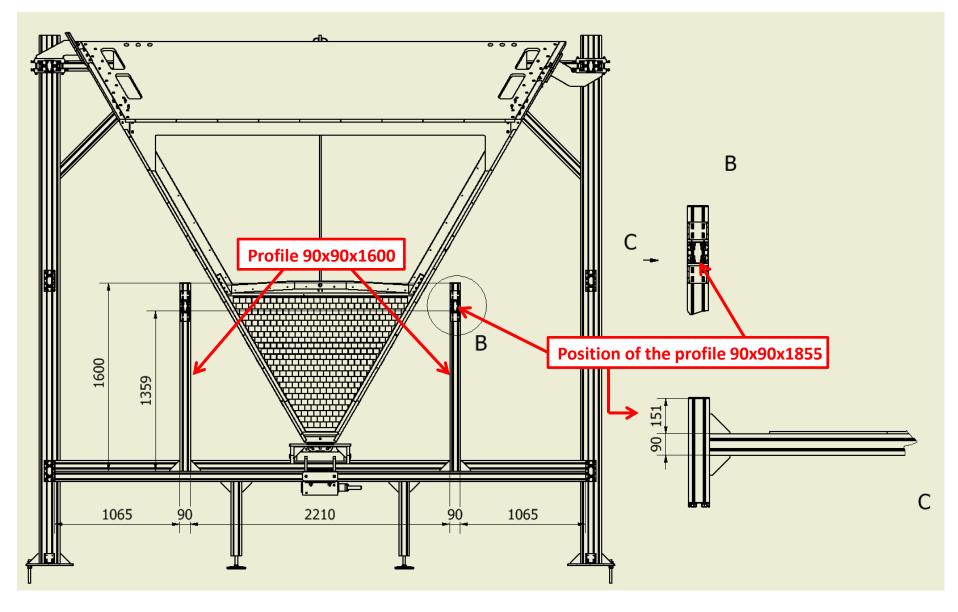

anels

#### Assembly of the support - 1



#### Assembly of the support - 2







**Plate for eyebolt** 











#### **Mounting of the Top Front Panel - 1**



#### **Mounting of the Top Front Panel - 2**





#### **Mounting of the Bottom Front Panel**



### 2. Procedure for the preparation of the RICH supporting structure before the installation of the frontal panels

#### **Removing elements**



#### **Existing cross bar positioning for the Bottom Front Panel**



#### **Mounting insert guides for the Bottom Front Panel - 1**



#### <u>Mounting insert guides for the Bottom Front Panel – 2</u>



#### Mounting insert guides for the Bottom Front Panel – 3



#### **Existing cross bar positioning for the Top Front Panel**



#### Mounting insert guides for the Top Front Panel - 1



#### Mounting insert guides for the Top Front Panel - 2



# 3. Procedure for the installation of the RICH Frontal Panels









Put the wheels between the guides