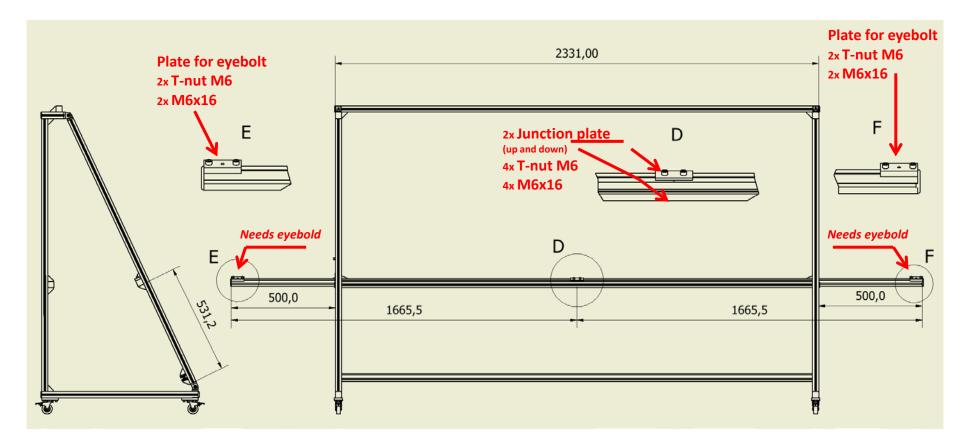

## Assembly procedure of the RICH frontal panels

G.Fuga (LNF)

- 1. Procedure for the assembly of the tool for the installation of the RICH frontal panels
- 2. Procedure for the preparation of the RICH supporting structure before the installation of the frontal panels
- **3. Procedure for the installation of the RICH Frontal Panels**

## 1. Procedure for the assembly of the tool for the installation of the RICH frontal panels

#### Assembly of the support - 1



#### Assembly of the support - 2







**Plate for eyebolt** 











#### **Mounting of the Top Front Panel - 1**



#### **Mounting of the Top Front Panel - 2**





#### **Mounting of the Bottom Front Panel**



### 2. Procedure for the preparation of the RICH supporting structure before the installation of the frontal panels

#### **Removing elements**



#### **Existing cross bar positioning for the Bottom Front Panel**



#### **Mounting insert guides for the Bottom Front Panel - 1**



#### <u>Mounting insert guides for the Bottom Front Panel – 2</u>



#### Mounting insert guides for the Bottom Front Panel – 3



#### **Existing cross bar positioning for the Top Front Panel**



#### Mounting insert guides for the Top Front Panel - 1



#### Mounting insert guides for the Top Front Panel - 2



# 3. Procedure for t