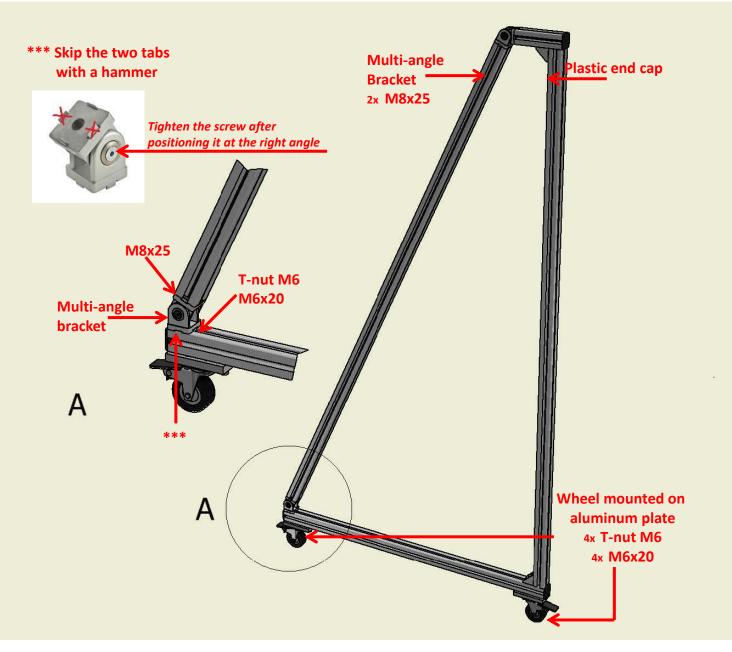

## Assembly procedure of the RICH frontal panels

G.Fuga (LNF)

- 1. Procedure for the assembly of the tool for the installation of the RICH frontal panels
- 2. Procedure for the preparation of the RICH supporting structure before the installation of the frontal panels
- **3. Procedure for the installation of the RICH Frontal Panels**

## 1. Procedure for the assembly of the tool for the installation of the RICH frontal panels

#### Assembly of the support - 1



#### Assembly of the support - 2







**Plate for eyebolt** 











#### **Mounting of the Top Front Panel - 1**



#### **Mounting of the Top Front Panel - 2**





#### **Mounting of the Bottom Front Panel**



### 2. Procedure for the preparation of the RICH supporting structure before the installation of the frontal panels

#### **Removing elements**



#### **Existing cross bar positioning for the Bottom Front Panel**



#### **Mounting insert guides for the Bottom Front Panel - 1**



#### <u>Mounting insert guides for the Bottom Front Panel – 2</u>



#### Mounting insert guides for the Bottom Front Panel – 3



#### **Existing cross bar positioning for the Top Front Panel**



#### Mounting insert guides for the Top Front Panel - 1



#### Mounting insert guides for the Top Front Panel - 2



# 3. Procedure f