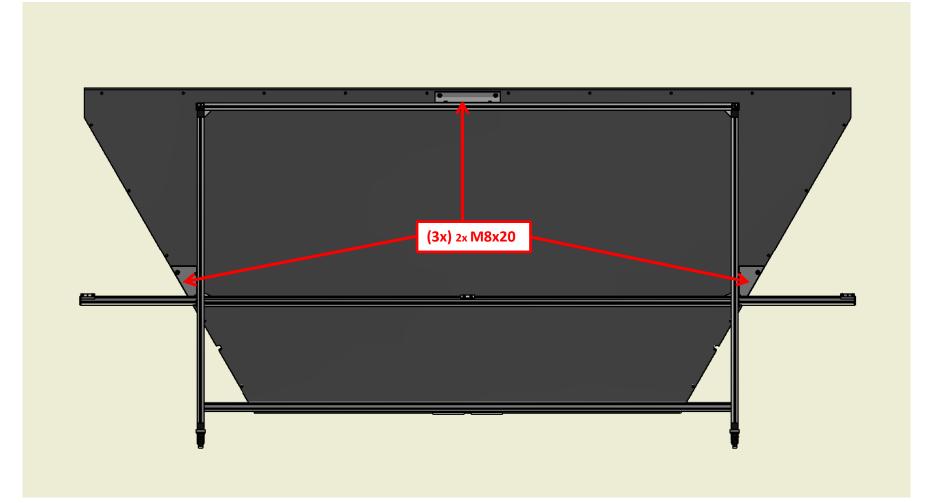

## Assembly procedure of the RICH frontal panels

G.Fuga (LNF)

- 1. Procedure for the assembly of the tool for the installation of the RICH frontal panels
- 2. Procedure for the preparation of the RICH supporting structure before the installation of the frontal panels
- **3. Procedure for the installation of the RICH Frontal Panels**

## 1. Procedure for the assembly of the tool for the installation of the RICH frontal panels

#### Assembly of the support - 1



#### Assembly of the support - 2







**Plate for eyebolt** 











#### **Mounting of the Top Front Panel - 1**



#### **Mounting of the Top Front Panel - 2**





#### **Mounting of the Bottom Front Panel**



### 2. Procedure for the preparation of the RICH supporting structure before the installation of the frontal panels

#### **Removing elements**



#### **Existing cross bar positioning for the Bottom Front Panel**



#### **Mounting insert guides for the Bottom Front Panel - 1**



#### <u>Mounting insert guides for the Bottom Front Panel – 2</u>



#### Mounting insert guides for the Bottom Front Panel – 3



#### **Existing cross bar positioning for the Top Front Panel**



#### Mounting insert guides for the Top Front Panel - 1



#### Mounting insert guides for the Top Front Panel - 2



# 3. Procedure for the installation of the RICH Frontal Panels









Put the wheels between the guides