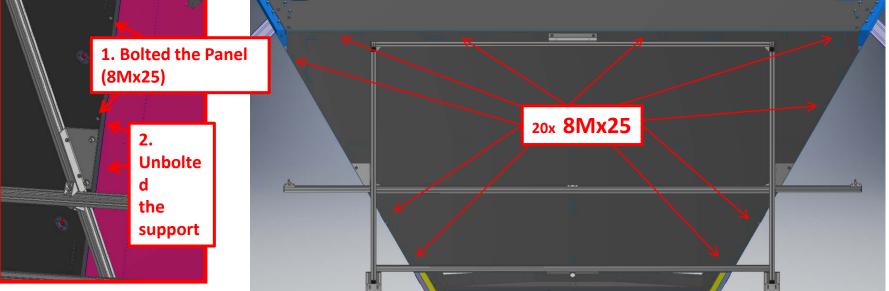

# 3. Procedure for the installation of the RICH Frontal Panels

Put the wheels between the guides