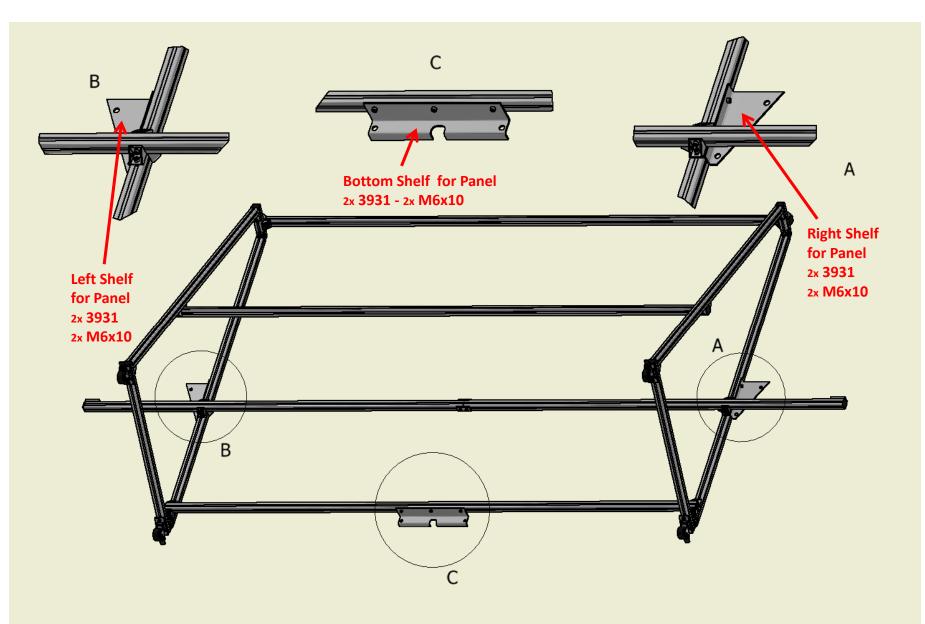

#### **Existing cross bar positioning for the Bottom Front Panel**

#### **Mounting insert guides for the Bottom Front Panel - 1**

#### <u>Mounting insert guides for the Bottom Front Panel – 2</u>

#### Mounting insert guides for the Bottom Front Panel – 3

#### **Existing cross bar positioning for the Top Front Panel**

#### Mounting insert guides for the Top Front Panel - 1

#### Mounting insert guides for the Top Front Panel - 2