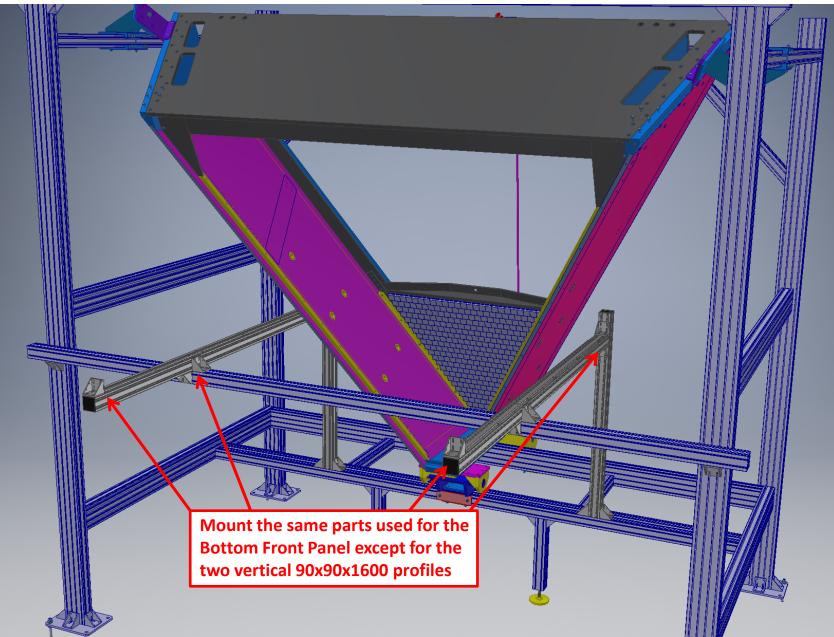

the support - 2







**Plate for eyebolt** 











#### **Mounting of the Top Front Panel - 1**



#### **Mounting of the Top Front Panel - 2**





#### **Mounting of the Bottom Front Panel**



### 2. Procedure for the preparation of the RICH supporting structure before the installation of the frontal panels

#### **Removing elements**



#### **Existing cross bar positioning for the Bottom Front Panel**



#### **Mounting insert guides for the Bottom Front Panel - 1**



#### <u>Mounting insert guides for the Bottom Front Panel – 2</u>



#### Mounting insert guides for the Bottom Front Panel – 3



#### **Existing cross bar positioning for the Top Front Panel**



#### Mounting insert guides for the Top Front Panel - 1



#### Mounting insert guides for the Top Front Panel - 2



# 3. Procedure for the installation of the RICH Frontal Panels









Put the wheels between the guides