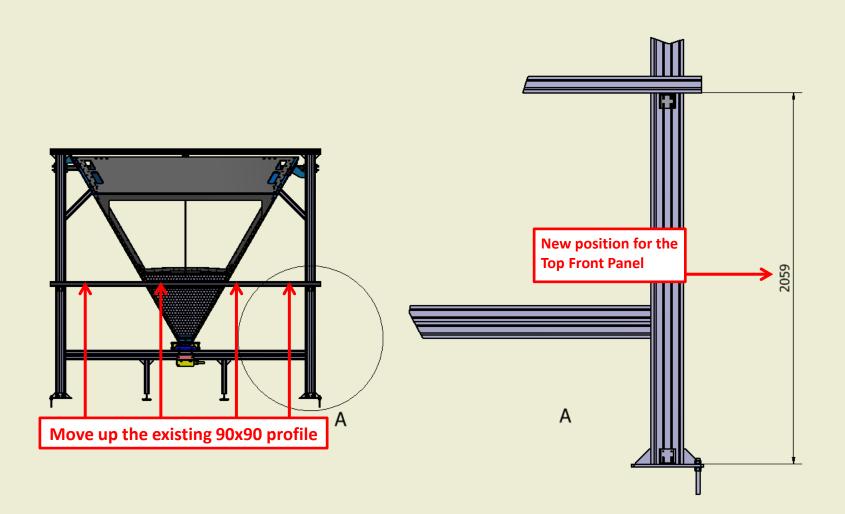

#### **Mounting of the Top Front Panel - 1**

#### **Mounting of the Top Front Panel - 2**