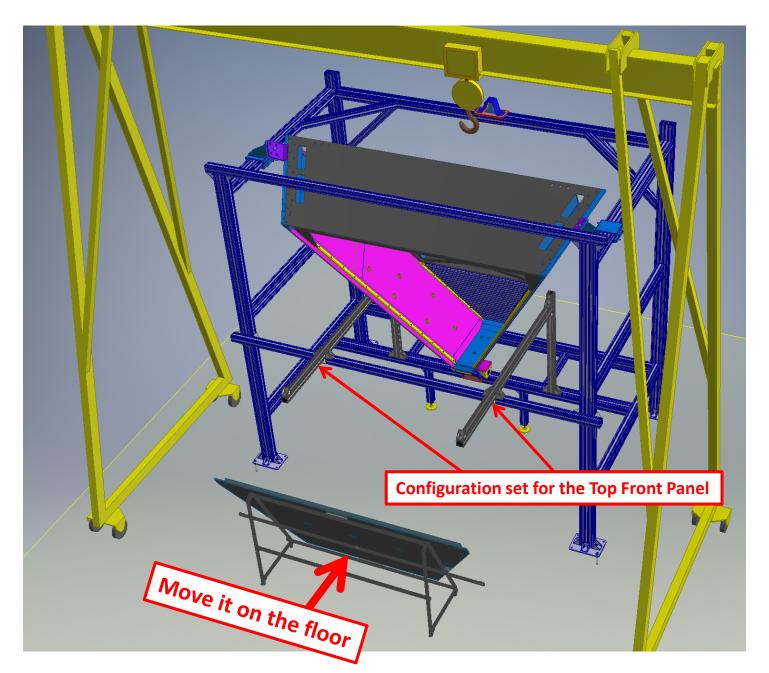

#### **Mounting of the Top Front Panel - 1**

#### **Mounting of the Top Front Panel - 2**