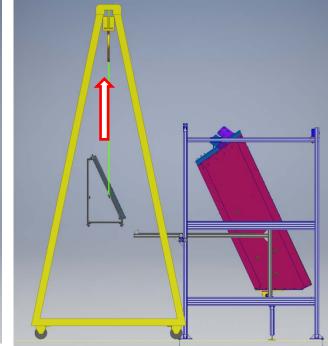

#### **Mounting of the Top Front Panel - 1**

#### **Mounting of the Top Front Panel - 2**