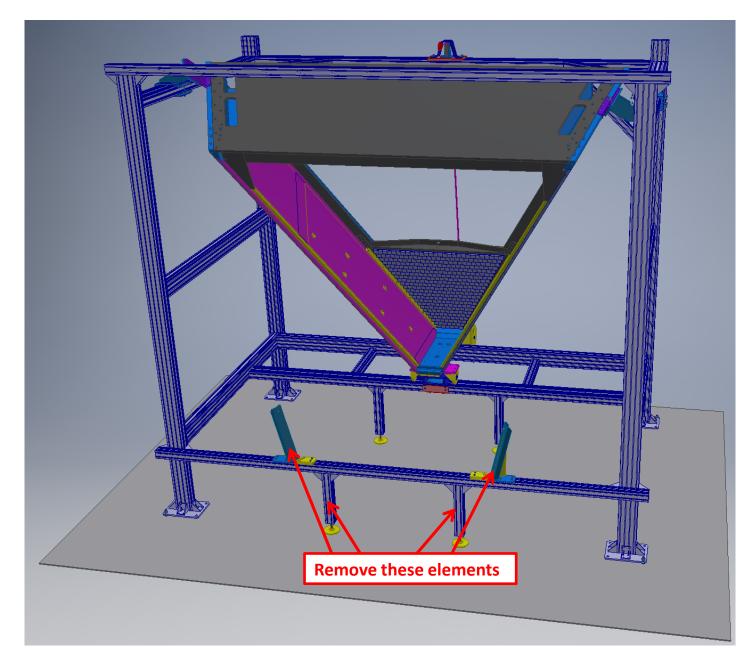

H frontal panels

G.Fuga (LNF)

- 1. Procedure for the assembly of the tool for the installation of the RICH frontal panels
- 2. Procedure for the preparation of the RICH supporting structure before the installation of the frontal panels
- **3. Procedure for the installation of the RICH Frontal Panels**

## 1. Procedure for the assembly of the tool for the installation of the RICH frontal panels

#### Assembly of the support - 1



#### Assembly of the support - 2







**Plate for eyebolt** 











#### **Mounting of the Top Front Panel - 1**



#### **Mounting of the Top Front Panel - 2**





#### **Mounting of the Bottom Front Panel**



### 2. Procedure for the preparation of the RICH supporting structure before the installation of the frontal panels

#### **Removing elements**



#### **Existing cross bar positioning for the Bottom Front Panel**



#### **Mounting insert guides for the Bottom Front Panel - 1**



#### <u>Mounting insert guides for the Bottom Front Panel – 2</u>



#### Mounting insert guides for the Bottom Front Panel – 3



#### **Existing cross bar positioning for the Top Front Panel**



#### Mounting insert guides for the Top Front Panel - 1



#### Mounting insert guides for the Top Front Panel - 2



# 3. Procedure for the installation of the RICH Frontal Panels









Put the wheels between the guides