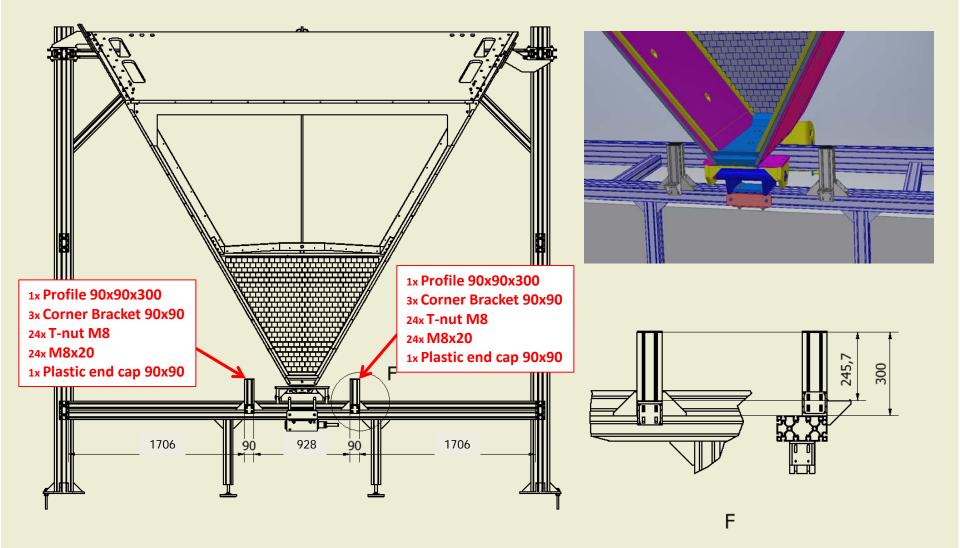

#### **Mounting insert guides for the Bottom Front Panel - 1**

#### <u>Mounting insert guides for the Bottom Front Panel – 2</u>

#### Mounting insert guides for the Bottom Front Panel – 3