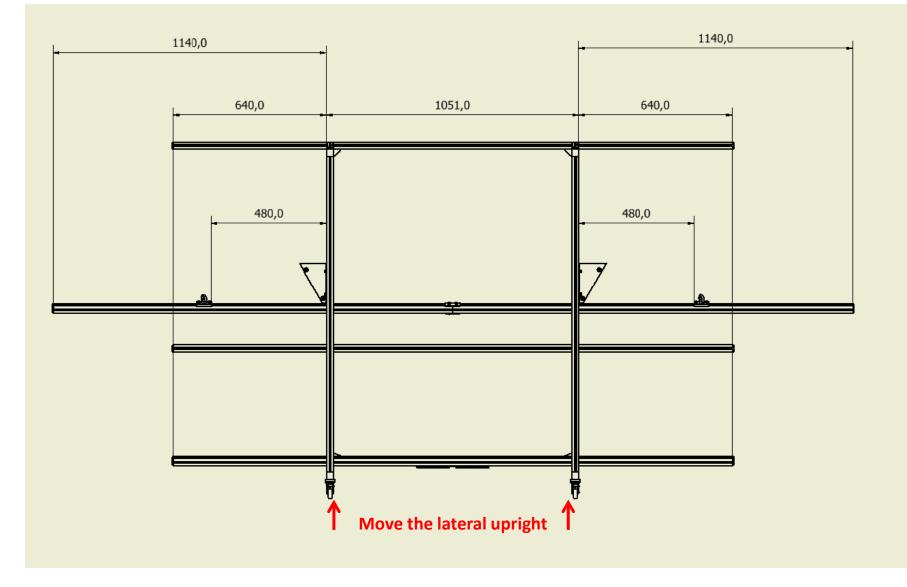

## Assembly procedure of the RICH frontal panels

G.Fuga (LNF)

- 1. Procedure for the assembly of the tool for the installation of the RICH frontal panels
- 2. Procedure for the preparation of the RICH supporting structure before the installation of the frontal panels
- **3. Procedure for the installation of the RICH Frontal Panels**

## 1. Procedure for the assembly of the tool for the installation of the RICH frontal panels

#### Assembly of the support - 1



#### Assembly of the support - 2







**Plate for eyebolt** 











#### **Mounting of the Top Front Panel - 1**



#### **Mounting of the Top Front Panel - 2**





#### **Mounting of the Bottom Front Panel**



### 2. Procedure for the preparation of the RICH supporting structure before the installation of the frontal panels

#### **Removing elements**



#### **Existing cross bar positioning for the Bottom Front Panel**



#### **Mounting insert guides for the Bottom Front Panel - 1**



#### <u>Mounting insert guides for the Bottom Front Panel – 2</u>



#### Mounting insert guides for the Bottom Front Panel – 3



#### **Existing cross bar positioning for the Top Front Panel**



#### Mounting insert guides for the Top Front Panel - 1



#### Mounting insert guides for the Top Front Panel - 2



# 3. Procedure for the installation of the RICH Frontal Panels









Put the wheels between the guides