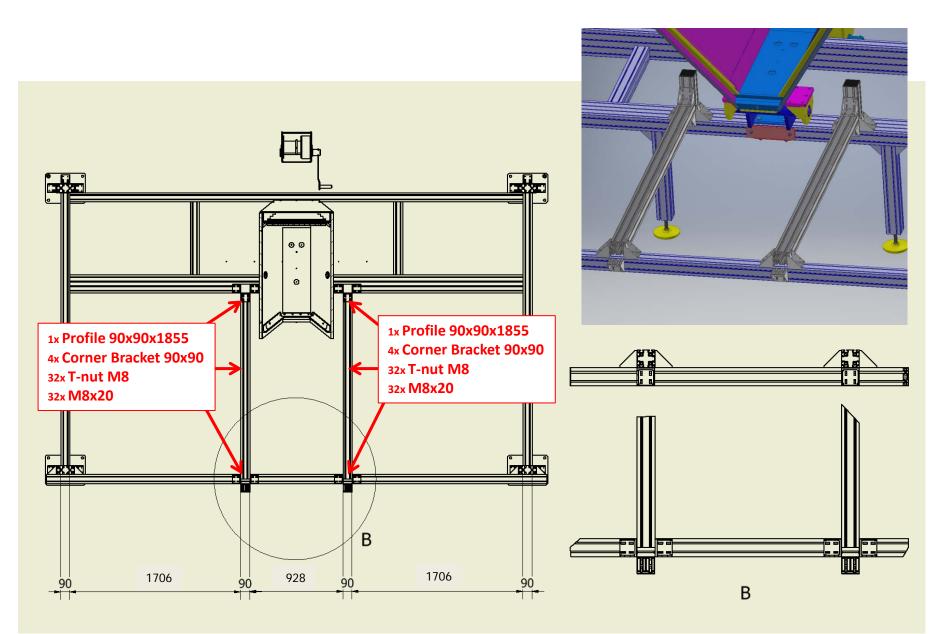

stallation of the frontal panels
- **3. Procedure for the installation of the RICH Frontal Panels**

## 1. Procedure for the assembly of the tool for the installation of the RICH frontal panels

#### Assembly of the support - 1



#### Assembly of the support - 2







**Plate for eyebolt** 











#### **Mounting of the Top Front Panel - 1**



#### **Mounting of the Top Front Panel - 2**





#### **Mounting of the Bottom Front Panel**



### 2. Procedure for the preparation of the RICH supporting structure before the installation of the frontal panels

#### **Removing elements**



#### **Existing cross bar positioning for the Bottom Front Panel**



#### **Mounting insert guides for the Bottom Front Panel - 1**



#### <u>Mounting insert guides for the Bottom Front Panel – 2</u>



#### Mounting insert guides for the Bottom Front Panel – 3



#### **Existing cross bar positioning for the Top Front Panel**



#### Mounting insert guides for the Top Front Panel - 1



#### Mounting insert guides for the Top Front Panel - 2



# 3. Procedure for the installation of the RICH Frontal Panels









Put the wheels between the guides