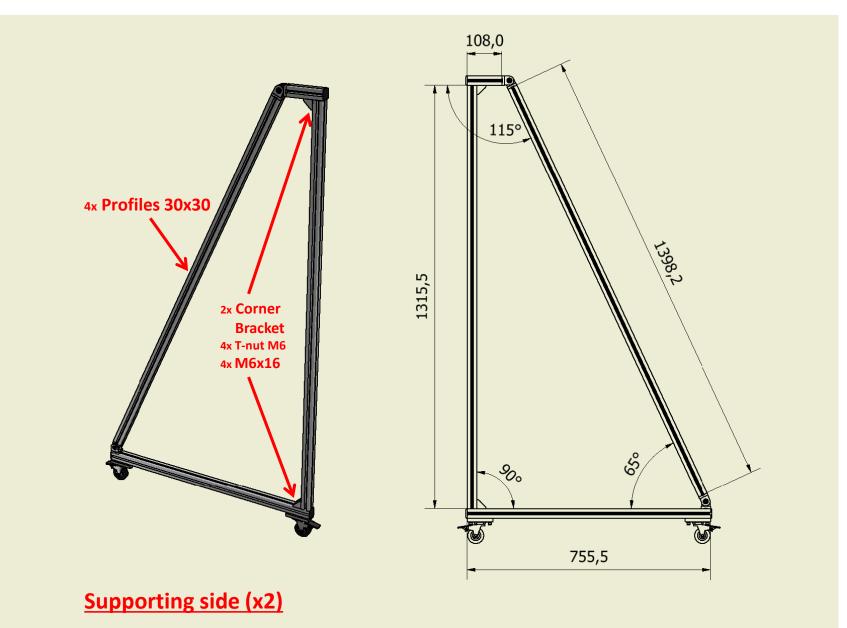

## Assembly procedure of the RICH frontal panels

G.Fuga (LNF)

- 1. Procedure for the assembly of the tool for the installation of the RICH frontal panels
- 2. Procedure for the preparation of the RICH supporting structure before the installation of the frontal panels
- **3. Procedure for the installation of the RICH Frontal Panels**

## 1. Procedure for the assembly of the tool for the installation of the RICH frontal panels

#### Assembly of the support - 1



#### Assembly of the support - 2







**Plate for eyebolt** 











#### **Mounting of the Top Front Panel - 1**



#### **Mounting of the Top Front Panel - 2**





#### **Mounting of the Bottom Front Panel**



### 2. Procedure for the preparation of the RICH supporting structure before the installation of the frontal panels

#### **Removing elements**



#### **Existing cross bar positioning for the Bottom Front Panel**



#### **Mounting insert guides for the Bottom Front Panel - 1**



#### <u>Mounting insert guides for the Bottom Front Panel – 2</u>



#### Mounting insert guides for the Bottom Front Panel – 3



#### **Existing cross bar positioning for the Top Front Panel**



#### Mounting insert guides for the Top Front Panel - 1



#### Mounting insert guides for the Top