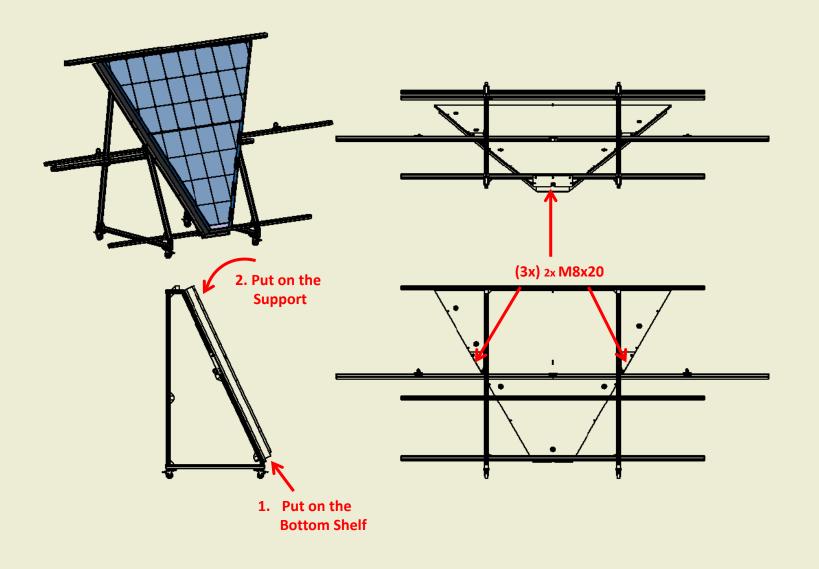

#### Assembly of the support - 1

#### Assembly of the support - 2

**Plate for eyebolt** 