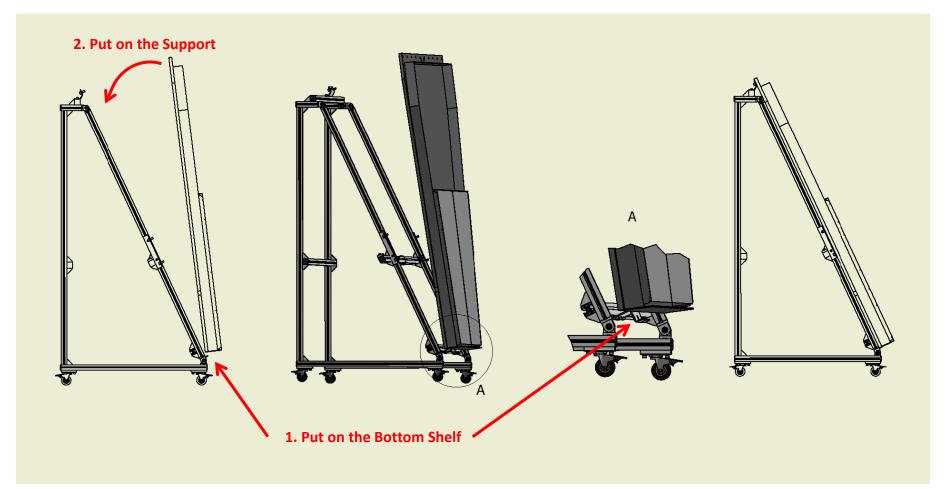

#### **Mounting of the Top Front Panel - 1**

#### **Mounting of the Top Front Panel - 2**

#### **Mounting of the Bottom Front Panel**