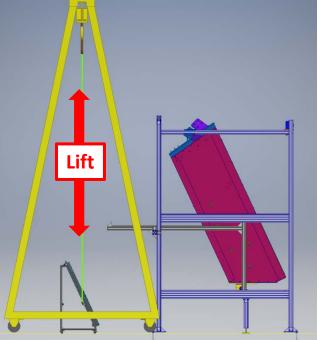

#### **Mounting of the Top Front Panel - 1**

#### **Mounting of the Top Front Panel - 2**