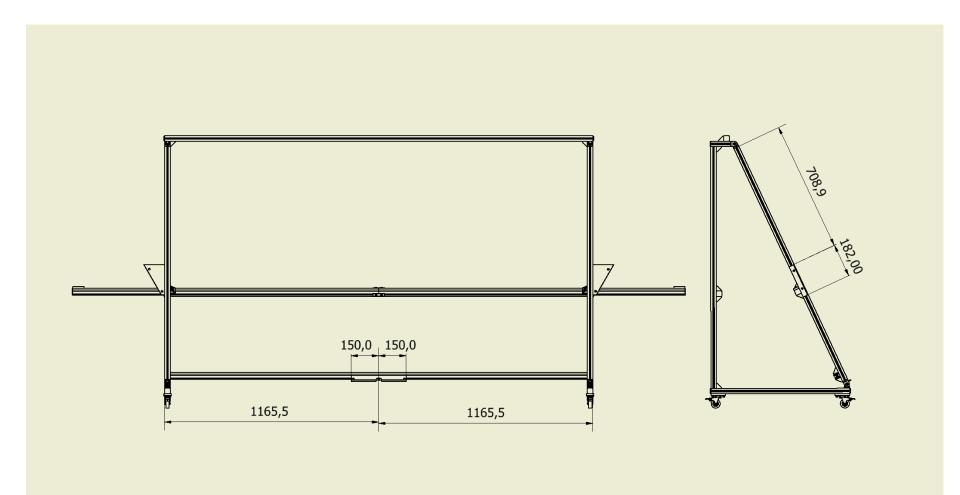

## Assembly procedure of the RICH frontal panels

G.Fuga (LNF)

- 1. Procedure for the assembly of the tool for the installation of the RICH frontal panels
- 2. Procedure for the preparation of the RICH supporting structure before the installation of the frontal panels
- **3. Procedure for the installation of the RICH Frontal Panels**

## 1. Procedure for the assembly of the tool for the installation of the RICH frontal panels

#### Assembly of the support - 1



#### Assembly of the support - 2







**Plate for eyebolt** 











#### **Mounting of the Top Front Panel - 1**



#### **Mounting of the Top Front Panel - 2**





#### **Mounting of the Bottom Front Panel**



### 2. Procedure for the preparation of the RICH supporting structure before the installation of the frontal panels

#### **Removing elements**



#### **Existing cross bar positioning for the Bottom Front Panel**



#### **Mounting insert guides for the Bottom Front Panel - 1**



#### <u>Mounting insert guides for the Bottom Front Panel – 2</u>



#### Mounting insert guides for the Bottom Front Panel – 3



#### **Existing cross bar positioning for the Top Front Panel**



#### Mounting insert guides for the Top Front Panel - 1



#### Mounting insert guides for the Top Front Panel - 2



# 3. Procedure for the installation of the RICH Fron