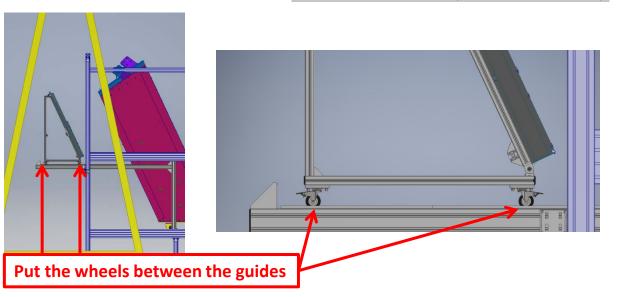

# 3. Procedure for the installation of the RICH Frontal Panels

Put the wheels between the guides