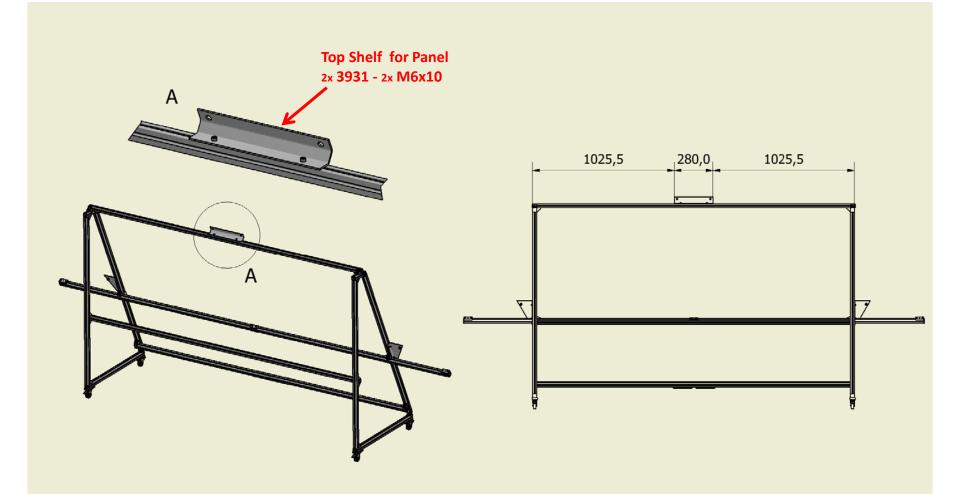

#### Assembly of the support - 1

#### Assembly of the support - 2

**Plate for eyebolt** 