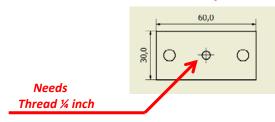

## Assembly procedure of the RICH frontal panels

G.Fuga (LNF)

- 1. Procedure for the assembly of the tool for the installation of the RICH frontal panels
- 2. Procedure for the preparation of the RICH supporting structure before the installation of the frontal panels
- **3. Procedure for the installation of the RICH Frontal Panels**

## 1. Procedure for the assembly of the tool for the installation of the RICH frontal panels

#### Assembly of the support - 1



#### Assembly of the support - 2







**Plate for eyebolt** 











#### **Mounting of the Top Front Panel - 1**



#### **Mounting of the Top Front Panel - 2**





#### **Mounting of the Bottom Front Panel**



### 2. Procedure for the preparation of the RICH supporting structure before the installation of the frontal panels

#### **Removing elements**



#### **Existing cross bar positioning for the Bottom Front Panel**



#### **Mounting insert guides for the Bottom Front Panel - 1**



#### <u>Mounting insert guides for the Bottom Front Panel – 2</u>



#### Mounting insert guides for the Bottom Front Panel – 3



#### **Existing cross bar positioning for the Top Front Panel**



#### Mounting insert guides for the Top Front Panel - 1



#### Mounting insert guides for the Top Front Panel - 2



# 3. Procedure for the installation of the RIC