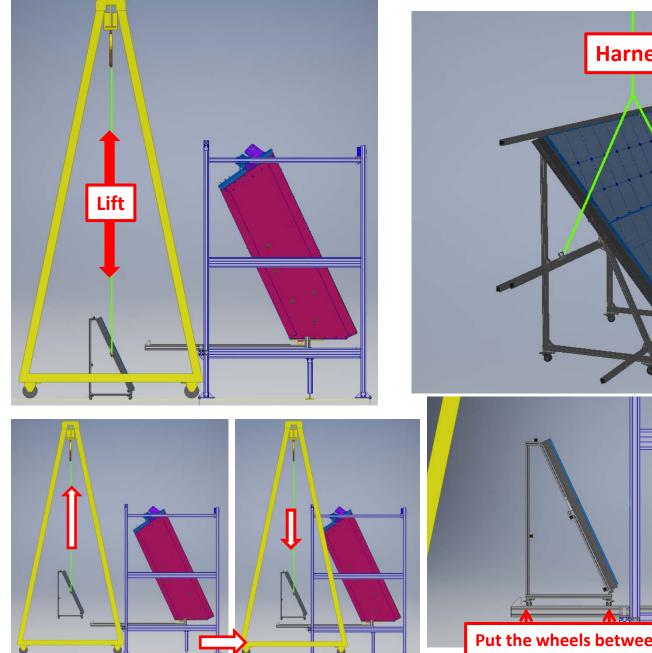

# 3. Procedure for the installation of the RICH Frontal Panels

Put the wheels between the guides