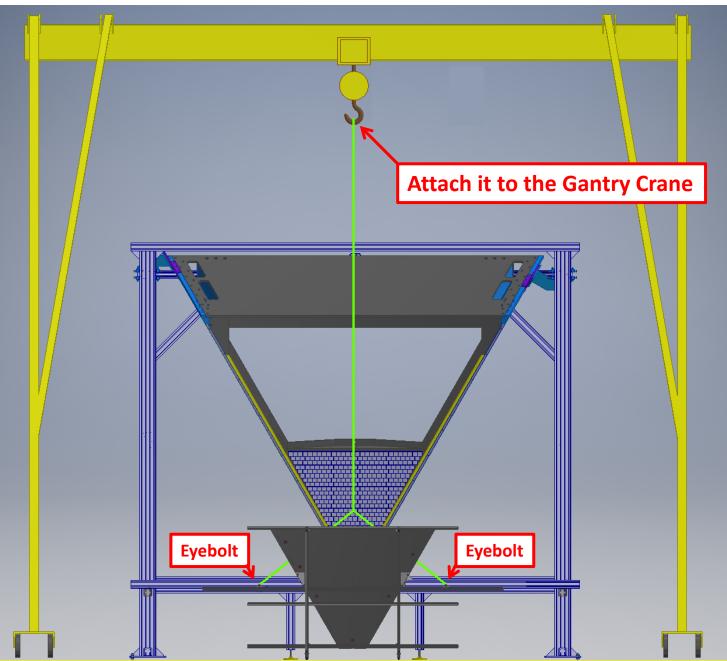

# 3. Procedure for the installation of the RICH Frontal Panels

Put the wheels between the guides