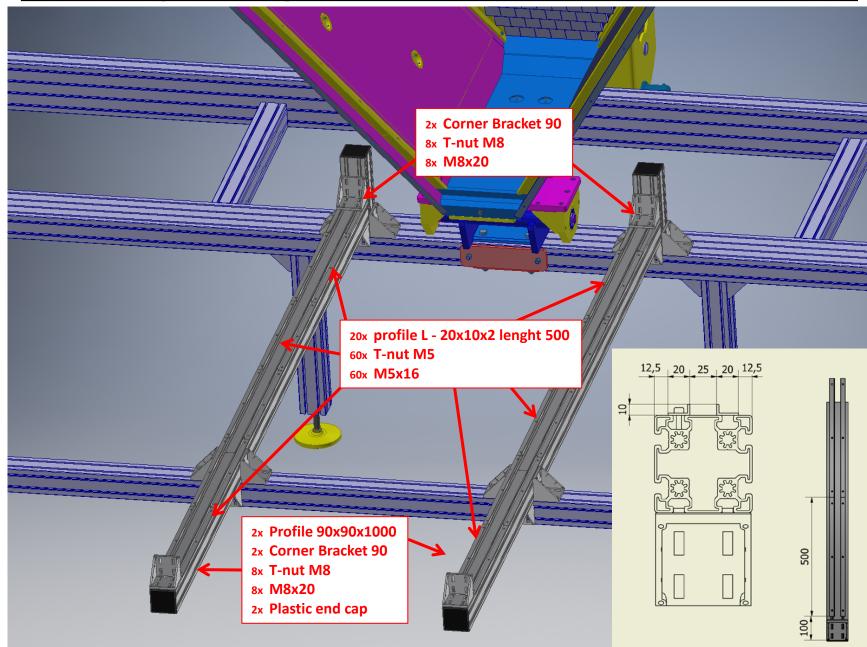

allation of the RICH Frontal Panels**

## 1. Procedure for the assembly of the tool for the installation of the RICH frontal panels

#### Assembly of the support - 1



#### Assembly of the support - 2







**Plate for eyebolt** 











#### **Mounting of the Top Front Panel - 1**



#### **Mounting of the Top Front Panel - 2**





#### **Mounting of the Bottom Front Panel**



### 2. Procedure for the preparation of the RICH supporting structure before the installation of the frontal panels

#### **Removing elements**



#### **Existing cross bar positioning for the Bottom Front Panel**



#### **Mounting insert guides for the Bottom Front Panel - 1**



#### <u>Mounting insert guides for the Bottom Front Panel – 2</u>



#### Mounting insert guides for the Bottom Front Panel – 3



#### **Existing cross bar positioning for the Top Front Panel**



#### Mounting insert guides for the Top Front Panel - 1



#### Mounting insert guides for the Top Front Panel - 2



# 3. Procedure for the installation of the RICH Frontal Panels









Put the wheels between the guides