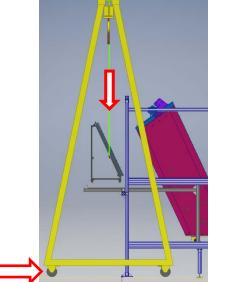

#### **Mounting of the Top Front Panel - 1**

#### **Mounting of the Top Front Panel - 2**