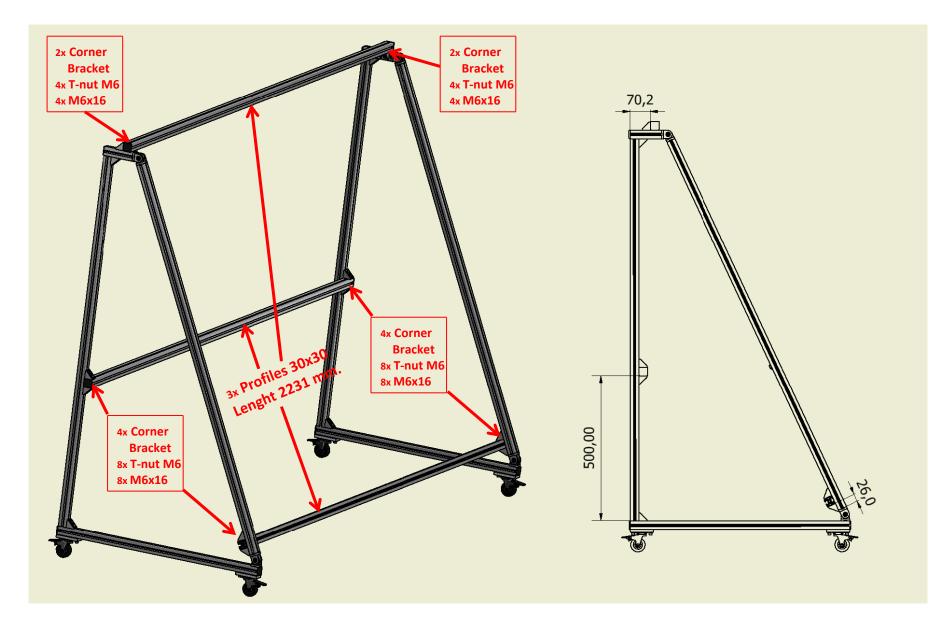

## Assembly procedure of the RICH frontal panels

G.Fuga (LNF)

- 1. Procedure for the assembly of the tool for the installation of the RICH frontal panels
- 2. Procedure for the preparation of the RICH supporting structure before the installation of the frontal panels
- **3. Procedure for the installation of the RICH Frontal Panels**

## 1. Procedure for the assembly of the tool for the installation of the RICH frontal panels

#### Assembly of the support - 1



#### Assembly of the support - 2







**Plate for eyebolt** 











#### **Mounting of the Top Front Panel - 1**



#### **Mounting of the Top Front Panel - 2**





#### **Mounting of the Bottom Front Panel**



### 2. Procedure for the preparation of the RICH supporting structure before the installation of the frontal panels

#### **Removing elements**



#### **Existing cross bar positioning for the Bottom Front Panel**



#### **Mounting insert guides for the Bottom Front Panel - 1**



#### <u>Mounting insert guides for the Bottom Front Panel – 2</u>



#### Mounting insert guides for the Bottom Front Panel – 3



#### **Existing cross bar positioning for the Top Front Panel**



#### Mounting insert guides for the Top Front Panel - 1



#### Mounting insert guides for the Top Front Panel - 2



# 3. Procedure for