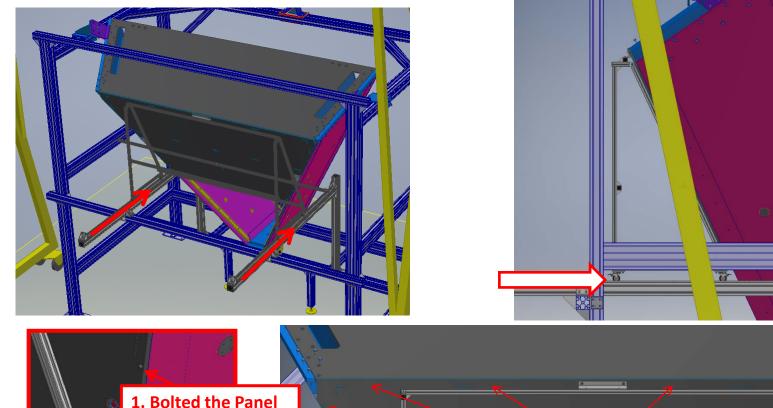

# 3. Procedure for the installation of the RICH Frontal Panels

Put the wheels between the guides